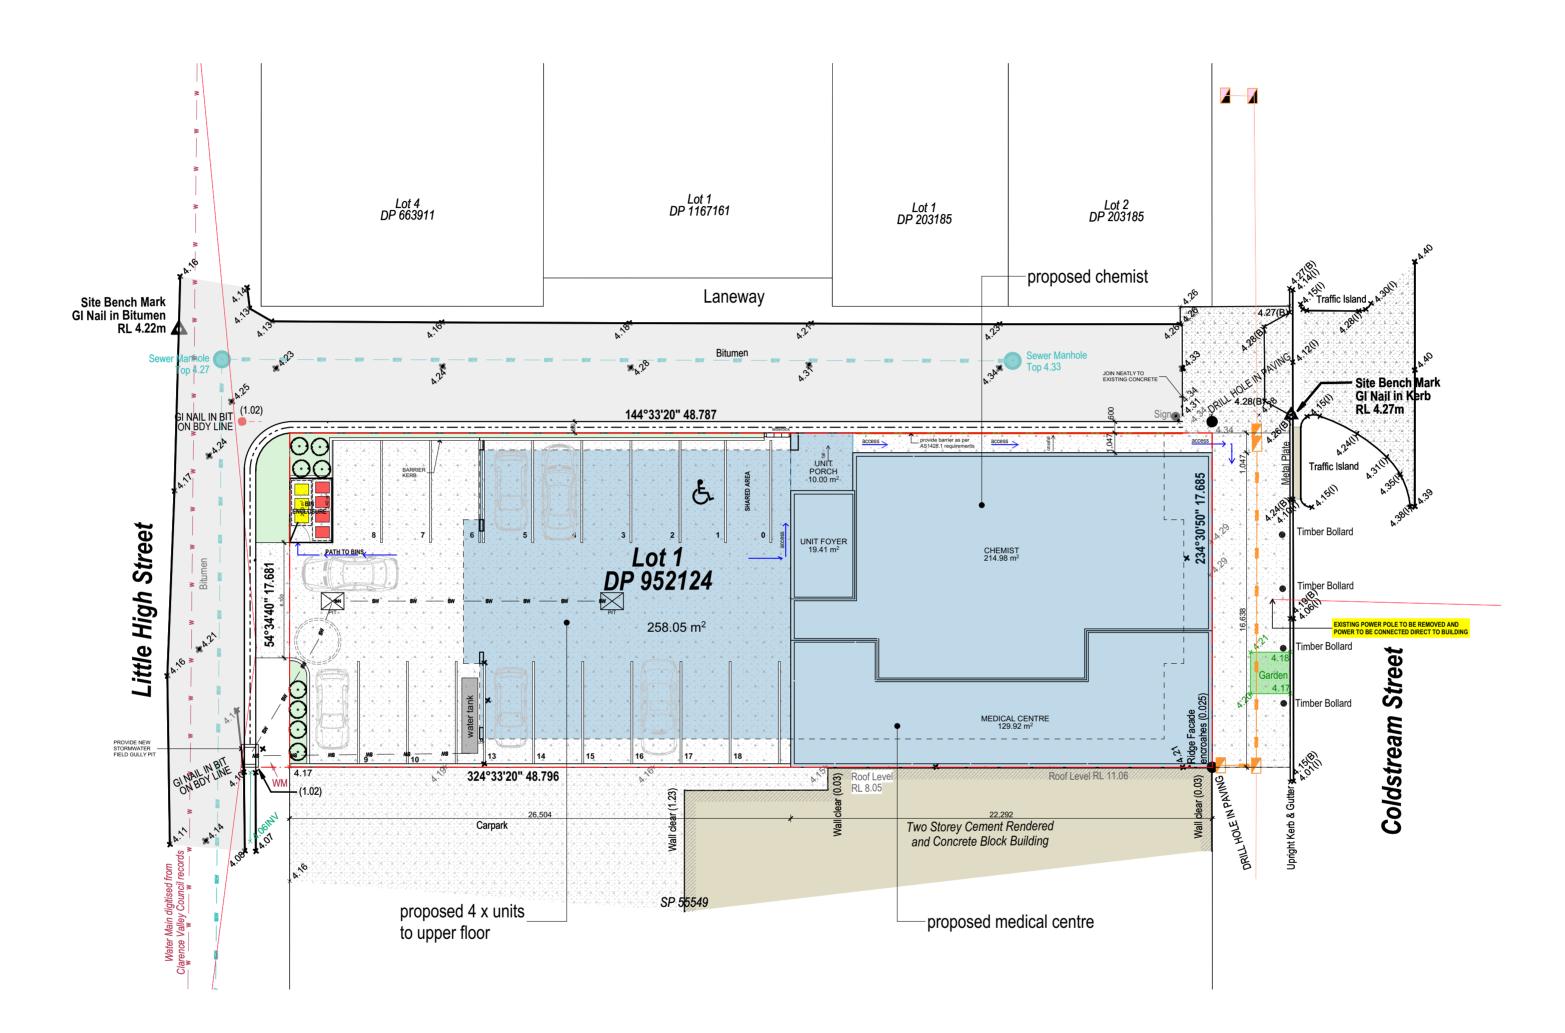

 Additional accessible car parks – whilst the applicant acknowledges the merit and practicality of the committee's request, provision of an additional accessible bay will result in the loss of **minimum** 1 carparking space. We have reviewed all viable options such as relocating the shared area so 2 accessible spaces could use the same shared zone however this will adversely impact manoeuvrability of a car reversing out the PWD space closest to the building.

On the basis that compliance with the national legislative requirements is achieved with 1 accessible bay onsite and that there is an existing PWD space situated along Coldstream Street (as described in the Council report), we consider the proposed carparking arrangements to be most suitable in this instance.

The proposed arrangement ensures sufficient parking (including accessible parking) is provided to mitigate any worsening of the demand for on street carparking.

2. Access to building – as above, the applicant acknowledges the importance of the committee's request and intends to revise the design of the development to facilitate an accessible pathway along the eastern side of the building (wholly contained within the lot and not within the laneway).

Access directly from the rear of the building is not feasible as this is where all of the back of house operations of the Medical Centre and Pharmacy will occur (i.e. staff room/administration etc). If these areas were to be relocated to the front of the tenancy, this would create a far less desirable outcome with very limited activation or casual surveillance opportunities along the Coldstream Street road frontage.

# Proposed Site Plan Scale 1:200

| rev | date     | description                  |                               |         | dimensions shall not be obtained by scaling      | ,                                                      |                       |                        |                                                                              |                                                             |
|-----|----------|------------------------------|-------------------------------|---------|--------------------------------------------------|--------------------------------------------------------|-----------------------|------------------------|------------------------------------------------------------------------------|-------------------------------------------------------------|
| A   | 18.05.18 | CONCEPT PLANS                | 1 I/WE APPROVE THESE DRAWINGS | S TO BE | uniensions shall not be obtained by scaling      |                                                        |                       | _                      |                                                                              | as shown                                                    |
| В   | 21.06.18 | PRELIMINARY PLANS            | CORRECT AS PER CONTRACT       |         | all dimensions are in millimeters unless noted   |                                                        | TI GULDSTREAM STREET, | -                      | PROPOSED SITE PLAN                                                           |                                                             |
| С   | 15.08.18 | DA ISSUE PLANS               | CONNECT AST EN CONTINACT      |         | otherwise. Setout dimensions shall be verified   |                                                        | VANDA                 | wind rating:           |                                                                              | 1011C revision number: ecolor                               |
| D   | 08.11.18 | WORKING DRAWINGS ISSUE PLANS | 1                             |         |                                                  |                                                        | YAMBA                 |                        |                                                                              |                                                             |
|     |          |                              | 1 SIGNATURE                   | DATE    | on site prior to any work being carried out. Any | LIVE BETTER BY DESIGN                                  |                       | -                      | -                                                                            |                                                             |
|     |          |                              | 1                             |         | problems shall be directed to the builder for    | SUITE 24 WORONGARY TOWN CENTRE PH: (07) 5559 0990      |                       |                        | feende ture: devuine Ole                                                     | $ ^{22/07/2021} _{3 \text{ of } 14} $                       |
|     |          |                              | SIGNATURE                     | DATE    |                                                  | 1 MUDGEERABA ROAD FAX: (07) 5559 0949                  |                       | orientation:           | tacade type: drawing title:                                                  |                                                             |
|     |          |                              | SIGNATORE                     | DAIL    | cianfication & correction                        | WORONGARY OLD 4213 BSA No. 1142338 ABN: 25 890 335 667 | client details:       | P:\Jobs - 2018\Draftin | ng\18116\Plans\18116 - 600mm Land resumtion - ditabilityacces 1 patieng.pt F | tergree NicEut - 27 dram U. H. Ychec get 02t1 sheets in set |