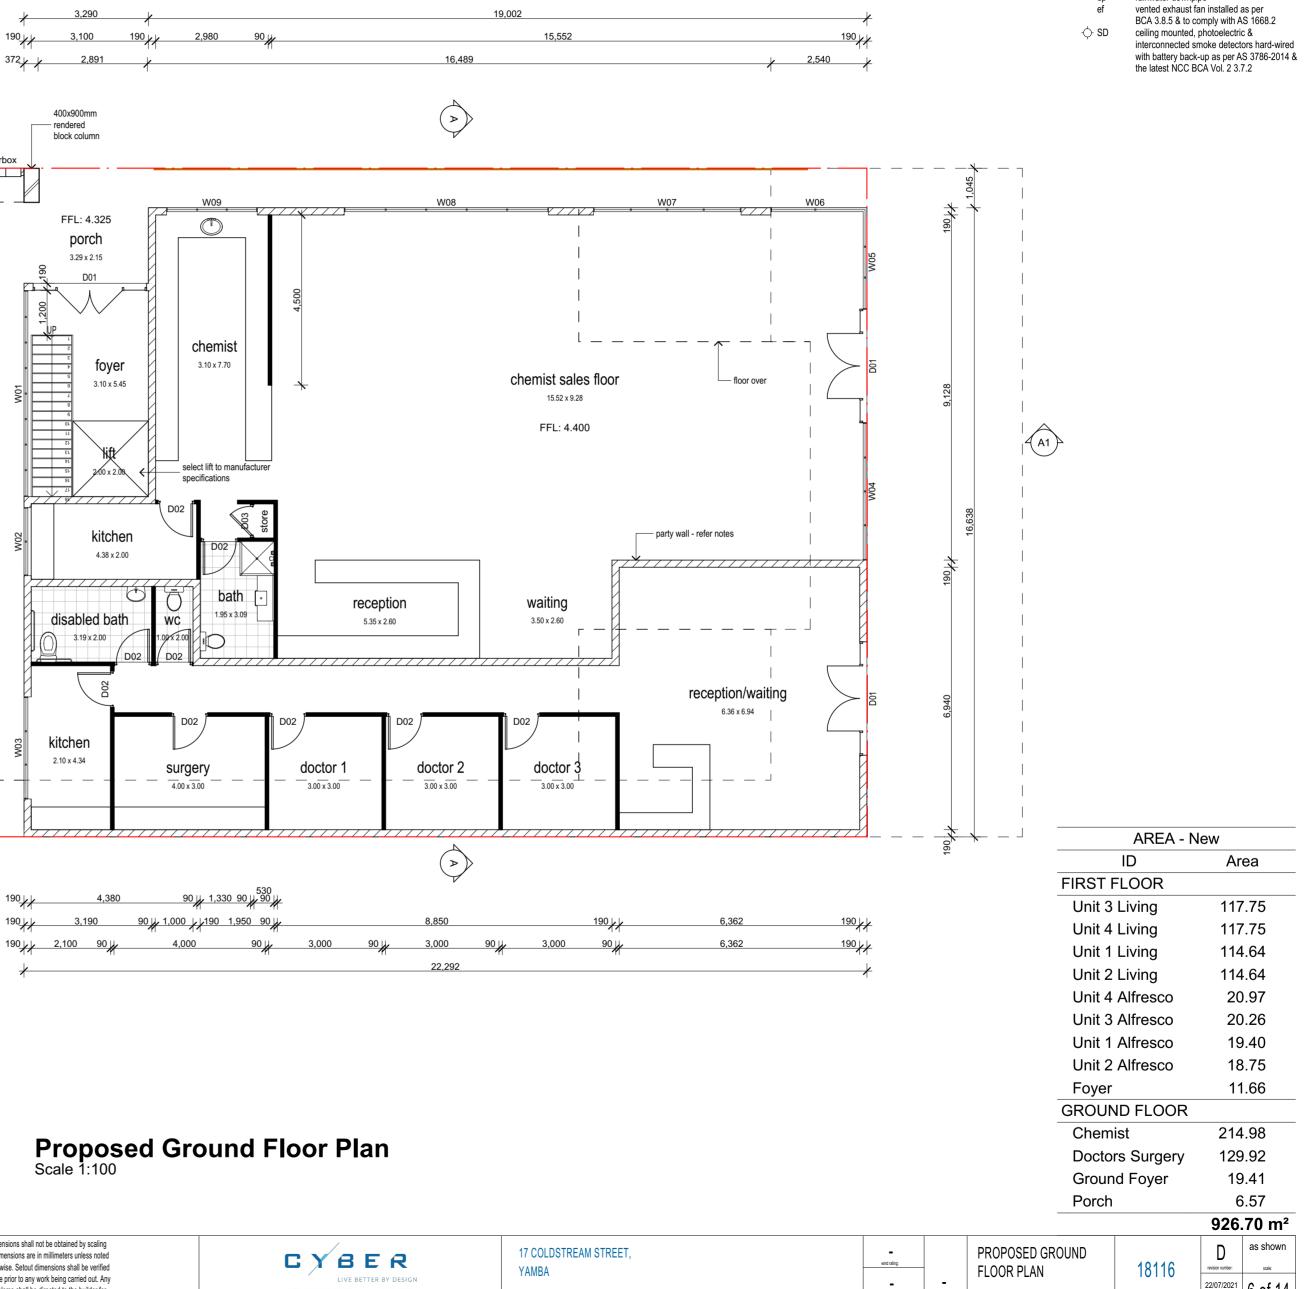

| DRAWING SCHEDULE |                            |  |  |  |  |  |  |
|------------------|----------------------------|--|--|--|--|--|--|
| Sheet No.        | Sheet Name                 |  |  |  |  |  |  |
|                  | COVER PAGE / GENERAL NOTES |  |  |  |  |  |  |
| 1                | EXISTING SITE PLAN         |  |  |  |  |  |  |
| 2                | DEMOLITION PLAN            |  |  |  |  |  |  |
| 3                | PROPOSED SITE PLAN         |  |  |  |  |  |  |
| 4                | SITE ANALYSIS PLAN         |  |  |  |  |  |  |
| 5                | PERMEABILITY PLAN          |  |  |  |  |  |  |
| 6                | PROPOSED GROUND FLOOR PLAN |  |  |  |  |  |  |
| 7                | PROPOSED UPPER FLOOR PLAN  |  |  |  |  |  |  |
| 8                | ROOF PLAN                  |  |  |  |  |  |  |
| 9                | PROPOSED ELEVATIONS        |  |  |  |  |  |  |
| 10               | PROPOSED ELEVATIONS        |  |  |  |  |  |  |
| 11               | SECTIONS                   |  |  |  |  |  |  |
| 12               | SLAB PLAN                  |  |  |  |  |  |  |
| 13               | WINDOW / DOOR SCHEDULE     |  |  |  |  |  |  |