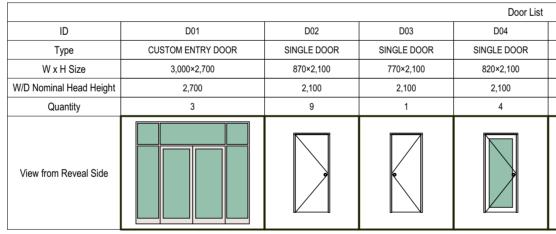

## doors:

All toilet doors to have lift-off hinges where there is less than 1200mm between the closed door and toilet pan.

All doorways are to have a minimum clear height of 2000mm and a minimum clear width of 750mm unless specified otherwise.