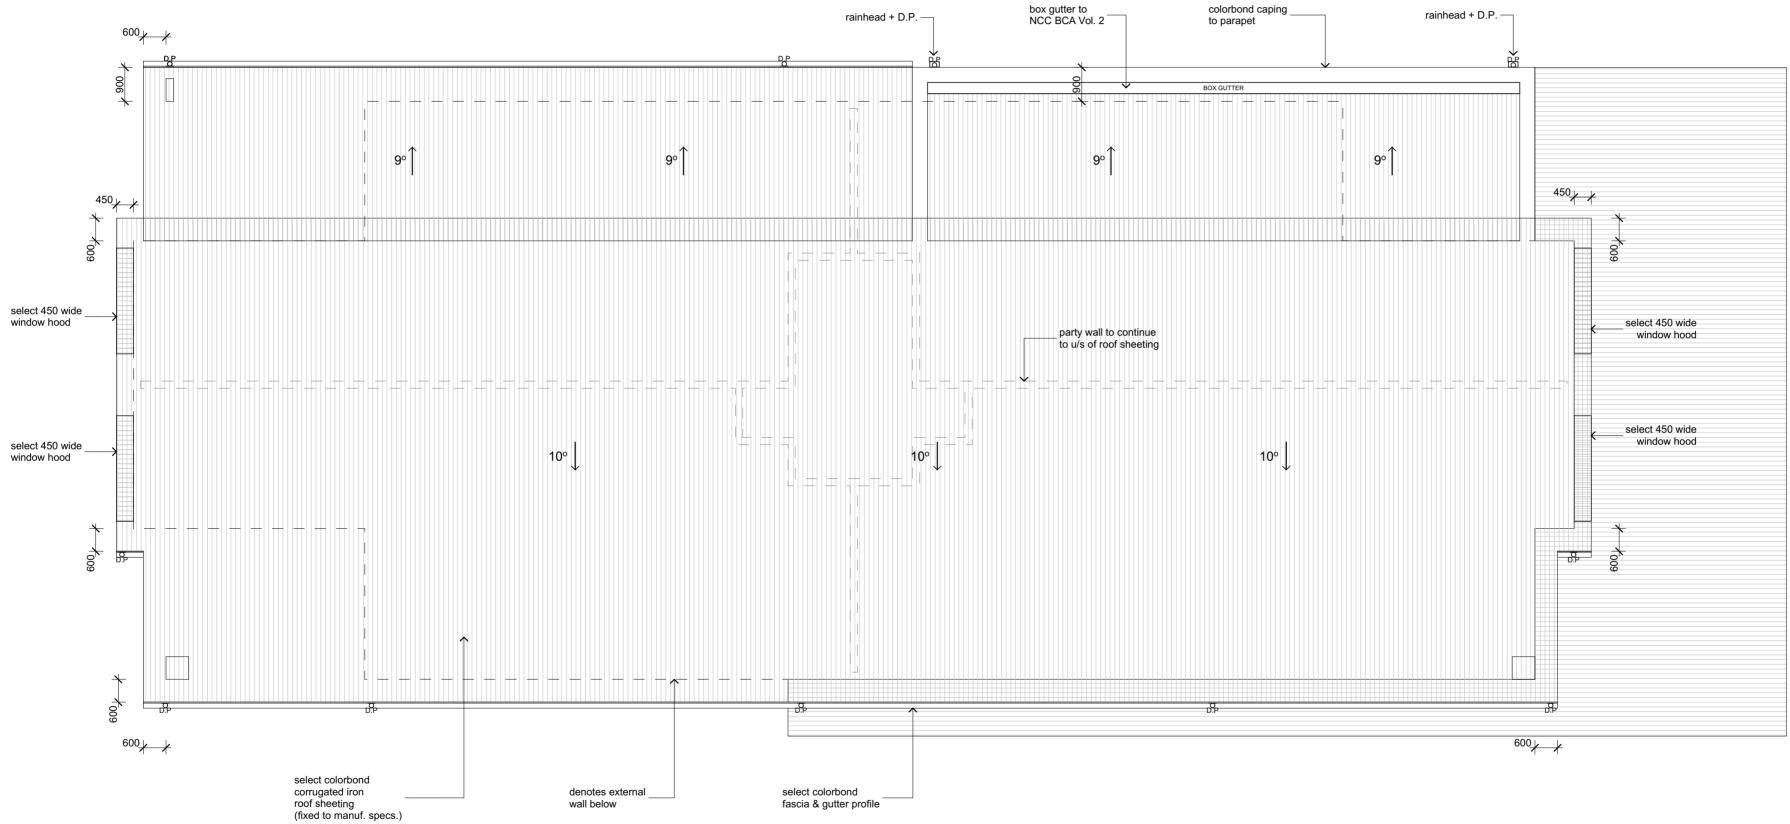

Roof Plan Scale 1:100

| rev         date           A         18.05.18           B         21.06.18           C         15.08.18 | 18 PRELIMINARY PLANS           | I/WE APPROVE THESE DRAWINGS TO BE<br>CORRECT AS PER CONTRACT | dimensions shall not be obtained by scaling<br>all dimensions are in millimeters unless noted<br>otherwise. Setout dimensions shall be verified | CYBER                                                                                                                            | 17 COLDSTREAM STREET, | wind rating:                               | R                                               | ROOF PLAN                                                                                                                                                                                                                                                                                                                                                                                                                                                                                                                                                                                                                                                                                                                                                                                                                                                                                                                                                                                                                                                                                                                                                                                                                                                                                                                                                                                                                                                                                                                                                                                                                                                                                                                                                                                                                                                                                                                                                                                                                                                                                                                         | 18116 - | D as shown scale:                                                      |
|---------------------------------------------------------------------------------------------------------|--------------------------------|--------------------------------------------------------------|-------------------------------------------------------------------------------------------------------------------------------------------------|----------------------------------------------------------------------------------------------------------------------------------|-----------------------|--------------------------------------------|-------------------------------------------------|-----------------------------------------------------------------------------------------------------------------------------------------------------------------------------------------------------------------------------------------------------------------------------------------------------------------------------------------------------------------------------------------------------------------------------------------------------------------------------------------------------------------------------------------------------------------------------------------------------------------------------------------------------------------------------------------------------------------------------------------------------------------------------------------------------------------------------------------------------------------------------------------------------------------------------------------------------------------------------------------------------------------------------------------------------------------------------------------------------------------------------------------------------------------------------------------------------------------------------------------------------------------------------------------------------------------------------------------------------------------------------------------------------------------------------------------------------------------------------------------------------------------------------------------------------------------------------------------------------------------------------------------------------------------------------------------------------------------------------------------------------------------------------------------------------------------------------------------------------------------------------------------------------------------------------------------------------------------------------------------------------------------------------------------------------------------------------------------------------------------------------------|---------|------------------------------------------------------------------------|
| D 08.11.18                                                                                              | 8 WORKING DRAWINGS ISSUE PLANS | SIGNATURE DATE                                               | on site prior to any work being carried out. Any                                                                                                | LIVE BETTER BY DESIGN                                                                                                            |                       |                                            | -                                               |                                                                                                                                                                                                                                                                                                                                                                                                                                                                                                                                                                                                                                                                                                                                                                                                                                                                                                                                                                                                                                                                                                                                                                                                                                                                                                                                                                                                                                                                                                                                                                                                                                                                                                                                                                                                                                                                                                                                                                                                                                                                                                                                   |         | 00/07/0004                                                             |
|                                                                                                         |                                | SIGNATURE DATE                                               | problems shall be directed to the builder for<br>clarification & correction                                                                     | SUITE SH WOORNAAR'T TOMIN CENTRE PH (1) 7559 000<br>11 MUDICENBAR ADOU<br>WORDINGARY (LL) 4213 BSA No. 114238 ABN 25 680 335 687 | client details:       | orientation:<br>P:\Jobs - 2018\Drafting\18 | facade type: drawi<br>.18116\Plans\18116 - 600m | raving lite:<br>Omm Land resumtion - ditability to the first fi |         | 22/07/2021<br>drawn date:<br>wheeget 0 2 rt 1 8 of 14<br>sheets in set |

6b.21.042 -Page 11 of 20 <u>\*NOTE</u> 6b.21.042 -Page 11 of 20 ROOF DESIGN AND INSTALLATION MUST COMPLY WITH AS 1562.1

DP'S MUST NOT SERVE MORE THAN 12m OF GUTTER LENGTH FOR EACH DOWNPIPE.

DP'S MUST BE LOCATED AS CLOSE AS POSSIBLE TO VALLEY GUTTERS & IF THE DP IS MORE THAN 1.2m FROM A VALLEY, PROVISIONS FOR OVERFLOW MUST BE MADE TO THE GUTTER.