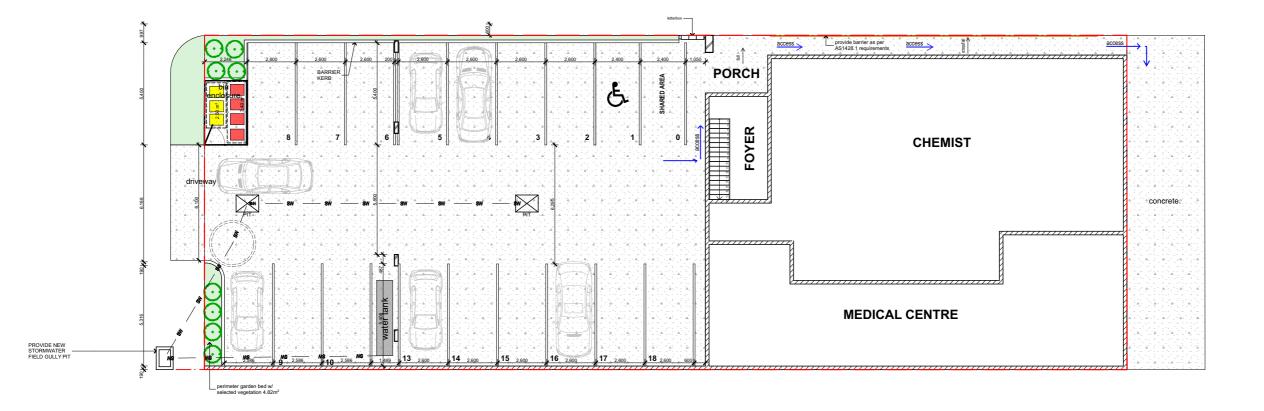

 Additional accessible car parks – whilst the applicant acknowledges the merit and practicality of the committee's request, provision of an additional accessible bay will result in the loss of **minimum** 1 carparking space. We have reviewed all viable options such as relocating the shared area so 2 accessible spaces could use the same shared zone however this will adversely impact manoeuvrability of a car reversing out the PWD space closest to the building.

On the basis that compliance with the national legislative requirements is achieved with 1 accessible bay onsite and that there is an existing PWD space situated along Coldstream Street (as described in the Council report), we consider the proposed carparking arrangements to be most suitable in this instance.

The proposed arrangement ensures sufficient parking (including accessible parking) is provided to mitigate any worsening of the demand for on street carparking.

2. Access to building – as above, the applicant acknowledges the importance of the committee's request and intends to revise the design of the development to facilitate an accessible pathway along the eastern side of the building (wholly contained within the lot and not within the laneway).

Access directly from the rear of the building is not feasible as this is where all of the back of house operations of the Medical Centre and Pharmacy will occur (i.e. staff room/administration etc). If these areas were to be relocated to the front of the tenancy, this would create a far less desirable outcome with very limited activation or casual surveillance opportunities along the Coldstream Street road frontage.

Hi Emily,

The access committee have provided the attached draft minutes:

| Item 6b.21.042 DA2021/0193 MEDICAL                            | DA proposal attached.                                                                                                                                                                                                                                                                                                                                                                                                                                                                                                                                                                  |
|---------------------------------------------------------------|----------------------------------------------------------------------------------------------------------------------------------------------------------------------------------------------------------------------------------------------------------------------------------------------------------------------------------------------------------------------------------------------------------------------------------------------------------------------------------------------------------------------------------------------------------------------------------------|
| CENTRE CHEMIST AND SHOP                                       | Recommendation:                                                                                                                                                                                                                                                                                                                                                                                                                                                                                                                                                                        |
| TOP HOUSING (4 UNITS) 17 Coldstream<br>Street Yamba (Cr Toms) | <ol> <li>The Access committee acknowledges that the developer meets the re<br/>However, the Access Committee would like to request 2 accessible ca<br/>proposed commercial enterprise (Medical Centre and a chemist). The<br/>people with disabilities or mobility issues.</li> <li>Access should be made available to all parts of the building (including<br/>the rear of the proposed development.</li> <li>If the changes 1 and 2 can't not be made, the development needs to g<br/>Coldstream lane can become a shared traffic zone with 40 km speed I<br/>peak times.</li> </ol> |