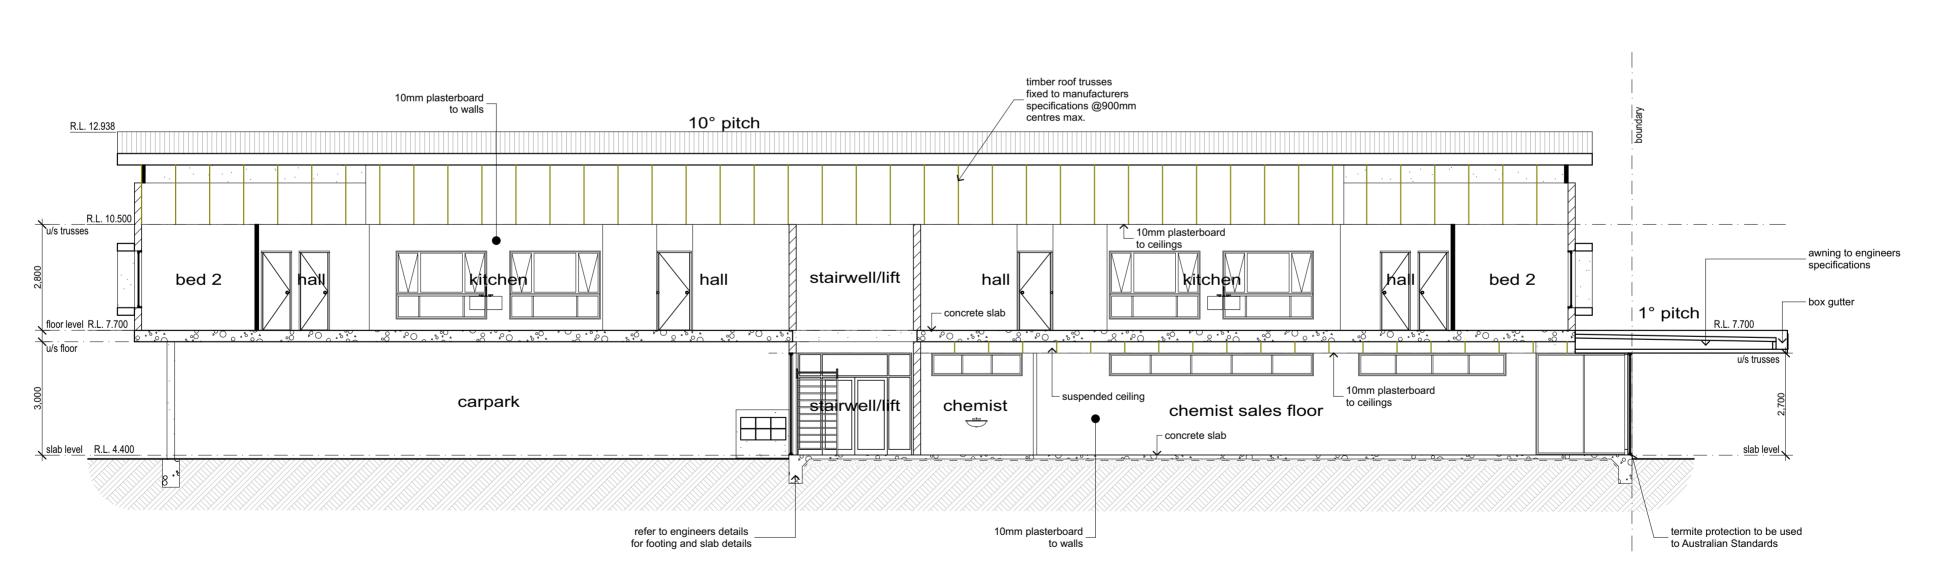

"The ground floor being a Class 9 and built to boundary which will be subject to a FRL of 120/120/120 is the only part of the building that is designed to boundary and the proposed material is 190mm core filled blockwork which extension past the roof.

The first floor is design with a 1.5m setback (but within 3m) is subject to an FRL of 90/60/60. The wall is design as a block wall, and the windows are under the 1/3 of the total wall area threshold under to NCC Vol.2 Part C3.2 & C3.4 Openings in external fire wall, requiring auto closing windows. This wall has a 600mm eave which leaves the eave with a 900mm setback and will be fire rated.

The neighbouring building appears to have no windows or opening in the wall built to boundary and the wall construction appear to be masonry up to an RL8.05 which help reduce the fire risk.

With all that said this should be checked with a Building Certifier to verify that the roof and the opening in the wall as they will be the final say/confirmation that the NCC has been satisfied."