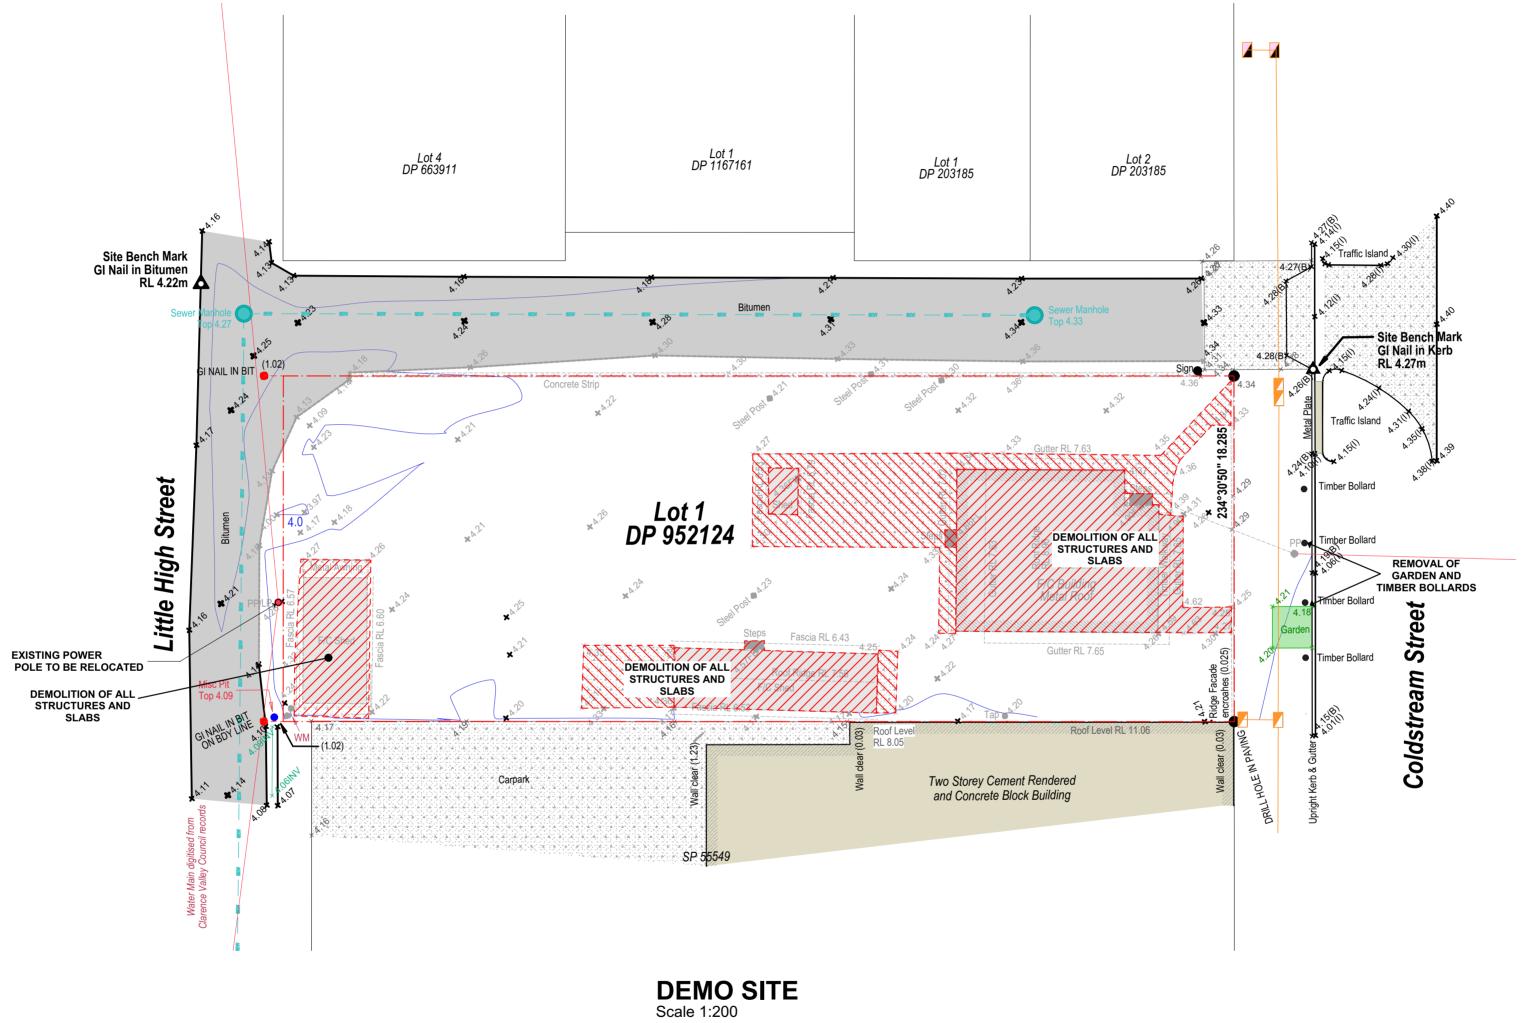

| rev date   | description                  |                       |              | dimensions shall not be obtained by scaling      |                                                                                                   |                       |                            |                                                                    |                                        | and all according |
|------------|------------------------------|-----------------------|--------------|--------------------------------------------------|---------------------------------------------------------------------------------------------------|-----------------------|----------------------------|--------------------------------------------------------------------|----------------------------------------|-------------------|
| A 18.05.18 | CONCEPT PLANS                | I/WE APPROVE THESE DR | AWINGS TO BE | dimensions shall for be obtained by scaling      |                                                                                                   | 17 COLDCTDEAM CTDEET  |                            | DEMOLITION PLAN                                                    |                                        | as snown          |
| B 21.06.18 | PRELIMINARY PLANS            | CORRECT AS PER CONTR  | ACT          | all dimensions are in millimeters unless noted   |                                                                                                   | TI GOLDSTREAM STREET, |                            | DEMOLITION PLAN                                                    |                                        |                   |
| C 15.08.18 | DA ISSUE PLANS               |                       | AUT          | otherwise. Setout dimensions shall be verified   |                                                                                                   | VANDA                 | wind rating:               |                                                                    | 18116 revision number:                 | oher: ecolo:      |
| D 08.11.18 | WORKING DRAWINGS ISSUE PLANS |                       |              |                                                  |                                                                                                   | YAMBA                 |                            |                                                                    |                                        |                   |
|            |                              | SIGNATURE             | DATE         | on site prior to any work being carried out. Any | LIVE BETTER BY DESIGN                                                                             |                       | -                          | -                                                                  | 22/07/202                              |                   |
|            |                              |                       |              | problems shall be directed to the builder for    | SUITE 24 WORONGARY TOWN CENTRE PH: (07) 5559 0990                                                 |                       | orientation:               | facade type: drawing title:                                        | drawing number. drawn date:            | 2 Of 14           |
|            |                              | SIGNATURE             | DATE         | clarification & correction                       | 1 MUDGEERABA ROAD FAX: (07) 5559 (049)<br>WORDINGARY OLD 4213 BSA No. 1142338 ABN: 25 880 335 667 | client details:       | P:\Jobs - 2018\Drafting\18 | 8116\Plans\18116 - 600mm Land resumtion - diabilityacost paking.pv | 1FF+++++++++++++++++++++++++++++++++++ |                   |

# PROPERTY<sup>042 -Page 7 of 20</sup> DESCRIPTION

| SITE:   |  |
|---------|--|
| NUMBER: |  |
| STREET: |  |
| SUBURB: |  |
| DP:     |  |

Lot 17 COLDSTREAM STREET, YAMBA 0952124

AREA: SITE COVER: 862.76m² 74.59% (643.55m²)