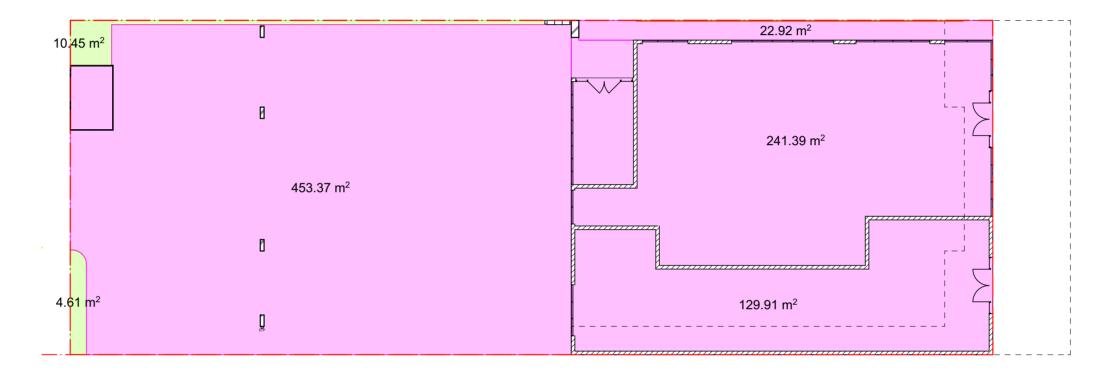

# Permeability

| Site Total Area:           | 862.76m <sup>2</sup> |
|----------------------------|----------------------|
| Total Impervious Area:     |                      |
| Chemist                    | 214.98m <sup>2</sup> |
| Medical Surgery            | 129.91m <sup>2</sup> |
| Driveway & Parking         | 453.37m <sup>2</sup> |
| Total                      | 798.26m <sup>2</sup> |
| Total Non Impervious Area: |                      |
| Garden Beds                | 15.06m <sup>2</sup>  |
| Total                      | 15.06m <sup>2</sup>  |
| Total Non Impervious Area: | 1.74%                |

| Impervious Area     | 881.97m²            |
|---------------------|---------------------|
| Non Impervious Area | 15.06m <sup>2</sup> |

6

NOTE: INSTALL ELECTRICAL CONDUIT UNDER SLAB FOR POWER TO KITCHEN BAR