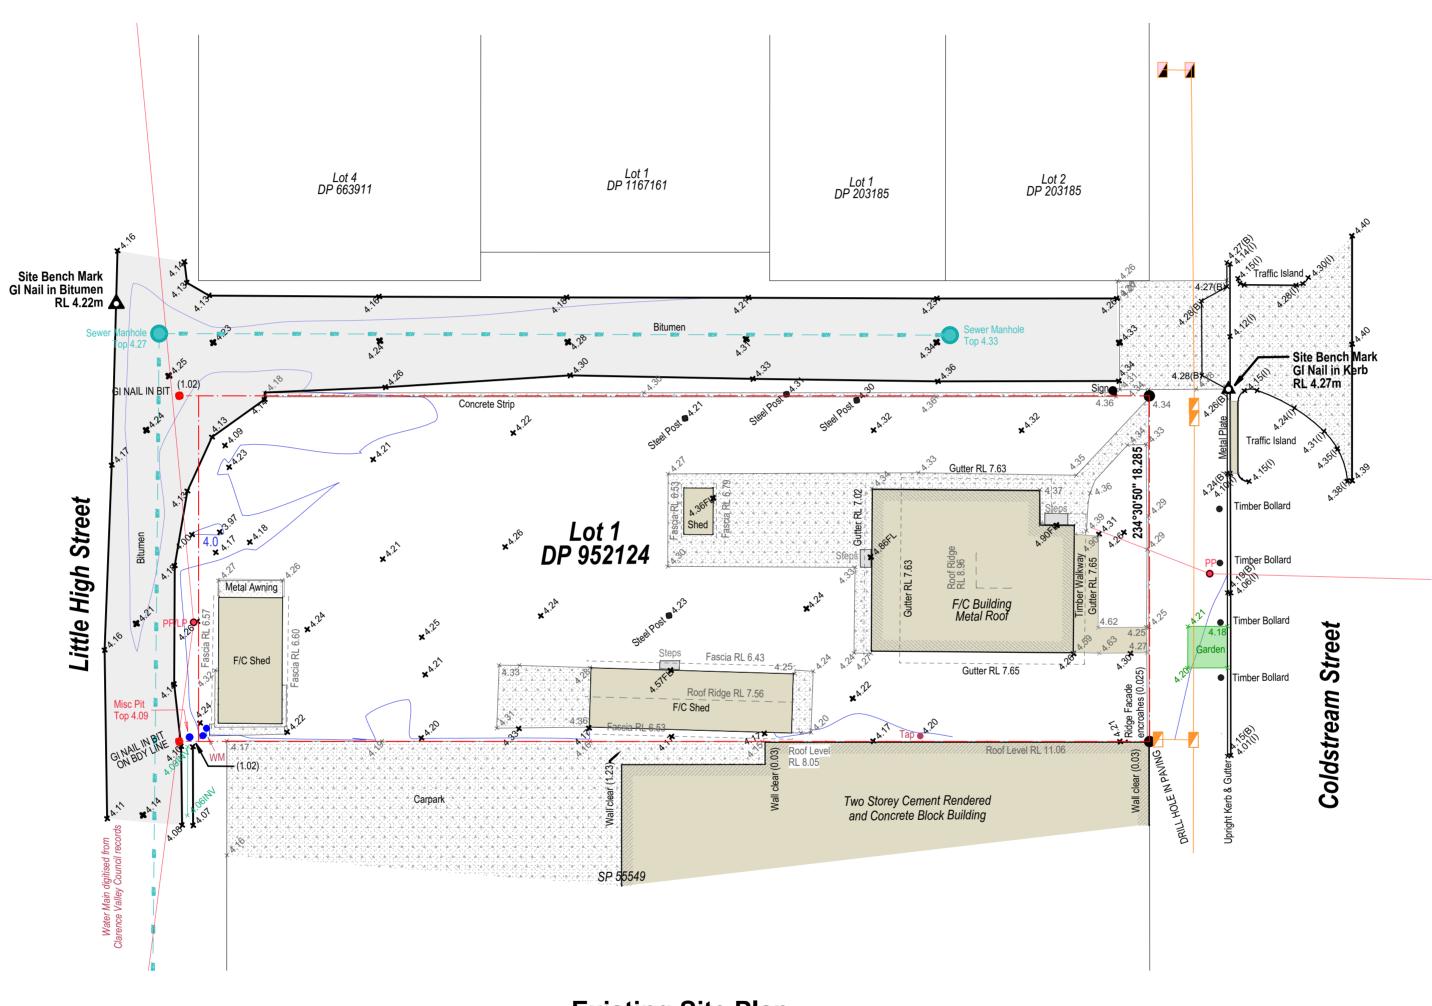

WINDOW / DOOR SCHEDULE

LANDSCAPE PLAN 14

Existing Site Plan

| Image: shall be directed to the builder for     SUIF & Winderspect Your Contree     PH (b) 558 0896       outlation:     back for:     drawn date:     drawn date:       DATE     DATE     clain fide:     drawn date:       Diffication & correction     winderspect Your Contree     PH (b) 558 0896       dient details:     clain fide:     drawn date: | rev     A     B     C     D | date         description           18.05.18         CONCEPT PLANS           21.06.18         PRELIMINARY PLANS           15.08.18         DA ISSUE PLANS           08.11.18         WORKING DRAWINGS ISSUE PLANS | IWE APPROVE THESE DRAWINGS TO BE<br>CORRECT AS PER CONTRACT<br>SIGNATURE DATE<br>SIGNATURE DATE | dimensions shall not be obtained by scaling<br>all dimensions are in millimeters unless noted<br>otherwise. Setout dimensions shall be verified<br>on site prior to any work being carried out. Any<br>problems shall be directed to the builder for<br>clarification & correction | C C B C B C C B C C C C C C C C C C C C | 17 COLDSTREAM STREET,<br>YAMBA<br>dient details: | vied rating<br>orientation: lacade type:<br>P-\Jobs - 2018\Dreftling\18116\Plans\18 | EXISTING SITE PLAN |  |  |
|-------------------------------------------------------------------------------------------------------------------------------------------------------------------------------------------------------------------------------------------------------------------------------------------------------------------------------------------------------------|-----------------------------|------------------------------------------------------------------------------------------------------------------------------------------------------------------------------------------------------------------|-------------------------------------------------------------------------------------------------|------------------------------------------------------------------------------------------------------------------------------------------------------------------------------------------------------------------------------------------------------------------------------------|-----------------------------------------|--------------------------------------------------|-------------------------------------------------------------------------------------|--------------------|--|--|
|-------------------------------------------------------------------------------------------------------------------------------------------------------------------------------------------------------------------------------------------------------------------------------------------------------------------------------------------------------------|-----------------------------|------------------------------------------------------------------------------------------------------------------------------------------------------------------------------------------------------------------|-------------------------------------------------------------------------------------------------|------------------------------------------------------------------------------------------------------------------------------------------------------------------------------------------------------------------------------------------------------------------------------------|-----------------------------------------|--------------------------------------------------|-------------------------------------------------------------------------------------|--------------------|--|--|

# PROPERTY<sup>042 -Page 5 of 20</sup> DESCRIPTION

| SITE:   |  |
|---------|--|
| NUMBER: |  |
| STREET: |  |
| SUBURB: |  |
| DP:     |  |

Lot 17 COLDSTREAM STREET, YAMBA 0952124

AREA: SITE COVER: 919.74m² 69.97% (643.55m²)