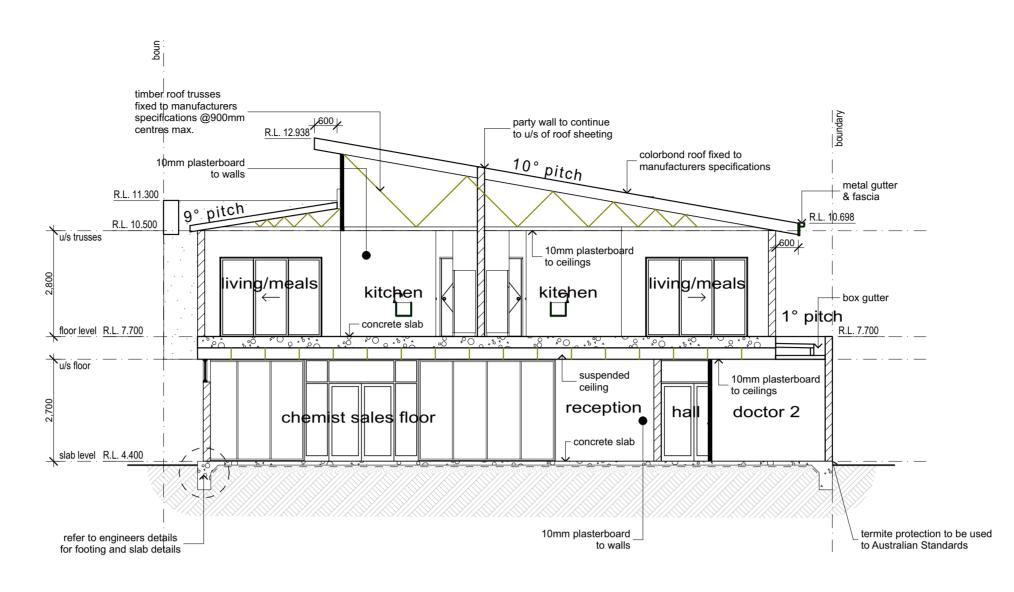

"The ground floor being a Class 9 and built to boundary which will be subject to a FRL of 120/120/120 is the only part of the building that is designed to boundary and the proposed material is 190mm core filled blockwork which extension past the roof.

The first floor is design with a 1.5m setback (but within 3m) is subject to an FRL of 90/60/60. The wall is design as a block wall, and the windows are under the 1/3 of the total wall area threshold under to NCC Vol.2 Part C3.2 & C3.4 Openings in external fire wall, requiring auto closing windows. This wall has a 600mm eave which leaves the eave with a 900mm setback and will be fire rated.

The neighbouring building appears to have no windows or opening in the wall built to boundary and the wall construction appear to be masonry up to an RL8.05 which help reduce the fire risk.

With all that said this should be checked with a Building Certifier to verify that the roof and the opening in the wall as they will be the final say/confirmation that the NCC has been satisfied."