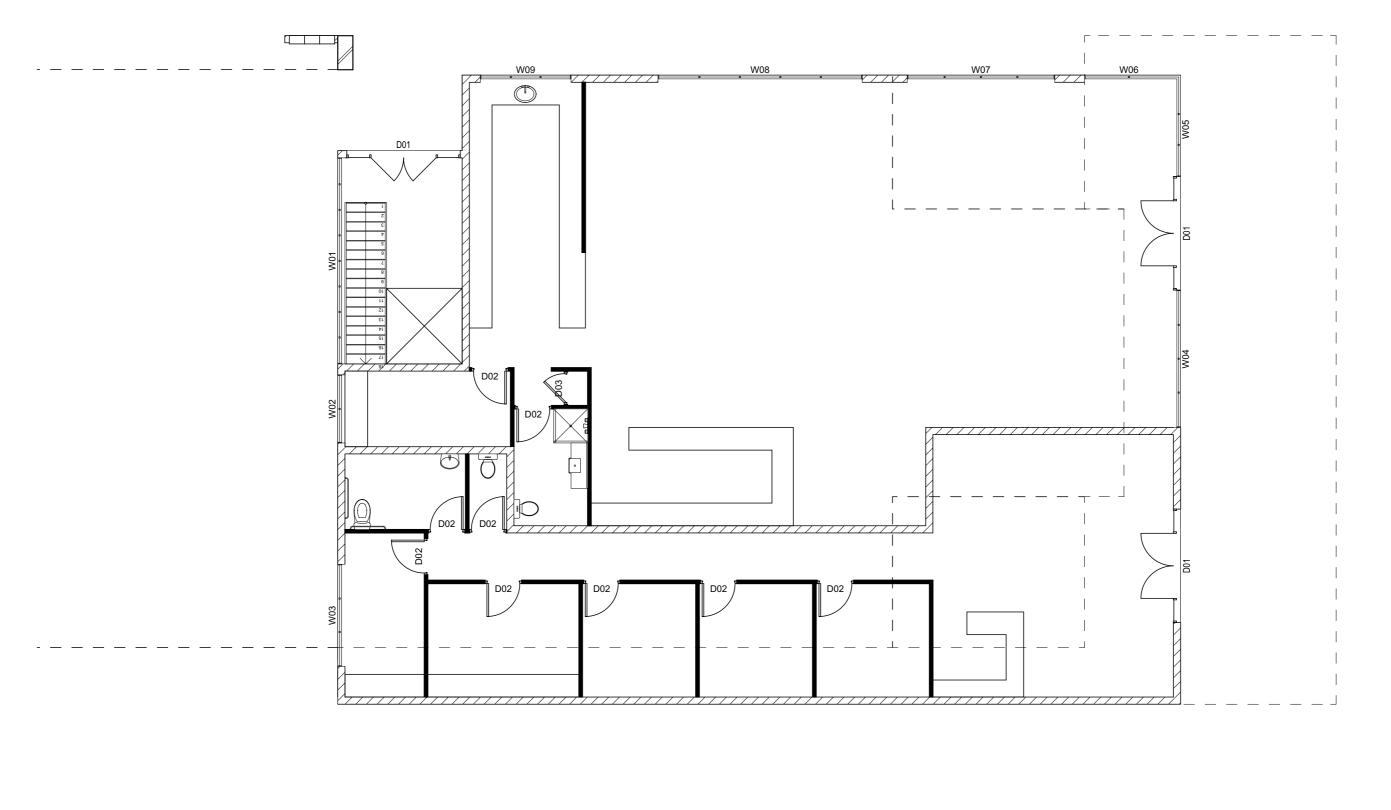

 Additional accessible car parks – whilst the applicant acknowledges the merit and practicality of the committee's request, provision of an additional accessible bay will result in the loss of **minimum** 1 carparking space. We have reviewed all viable options such as relocating the shared area so 2 accessible spaces could use the same shared zone however this will adversely impact manoeuvrability of a car reversing out the PWD space closest to the building.

On the basis that compliance with the national legislative requirements is achieved with 1 accessible bay onsite and that there is an existing PWD space situated along Coldstream Street (as described in the Council report), we consider the proposed carparking arrangements to be most suitable in this instance.

The proposed arrangement ensures sufficient parking (including accessible parking) is provided to mitigate any worsening of the demand for on street carparking.

2. Access to building – as above, the applicant acknowledges the importance of the committee's request and intends to revise the design of the development to facilitate an accessible pathway along the eastern side of the building (wholly contained within the lot and not within the laneway).

Access directly from the rear of the building is not feasible as this is where all of the back of house operations of the Medical Centre and Pharmacy will occur (i.e. staff room/administration etc). If these areas were to be relocated to the front of the tenancy, this would create a far less desirable outcome with very limited activation or casual surveillance opportunities along the Coldstream Street road frontage.