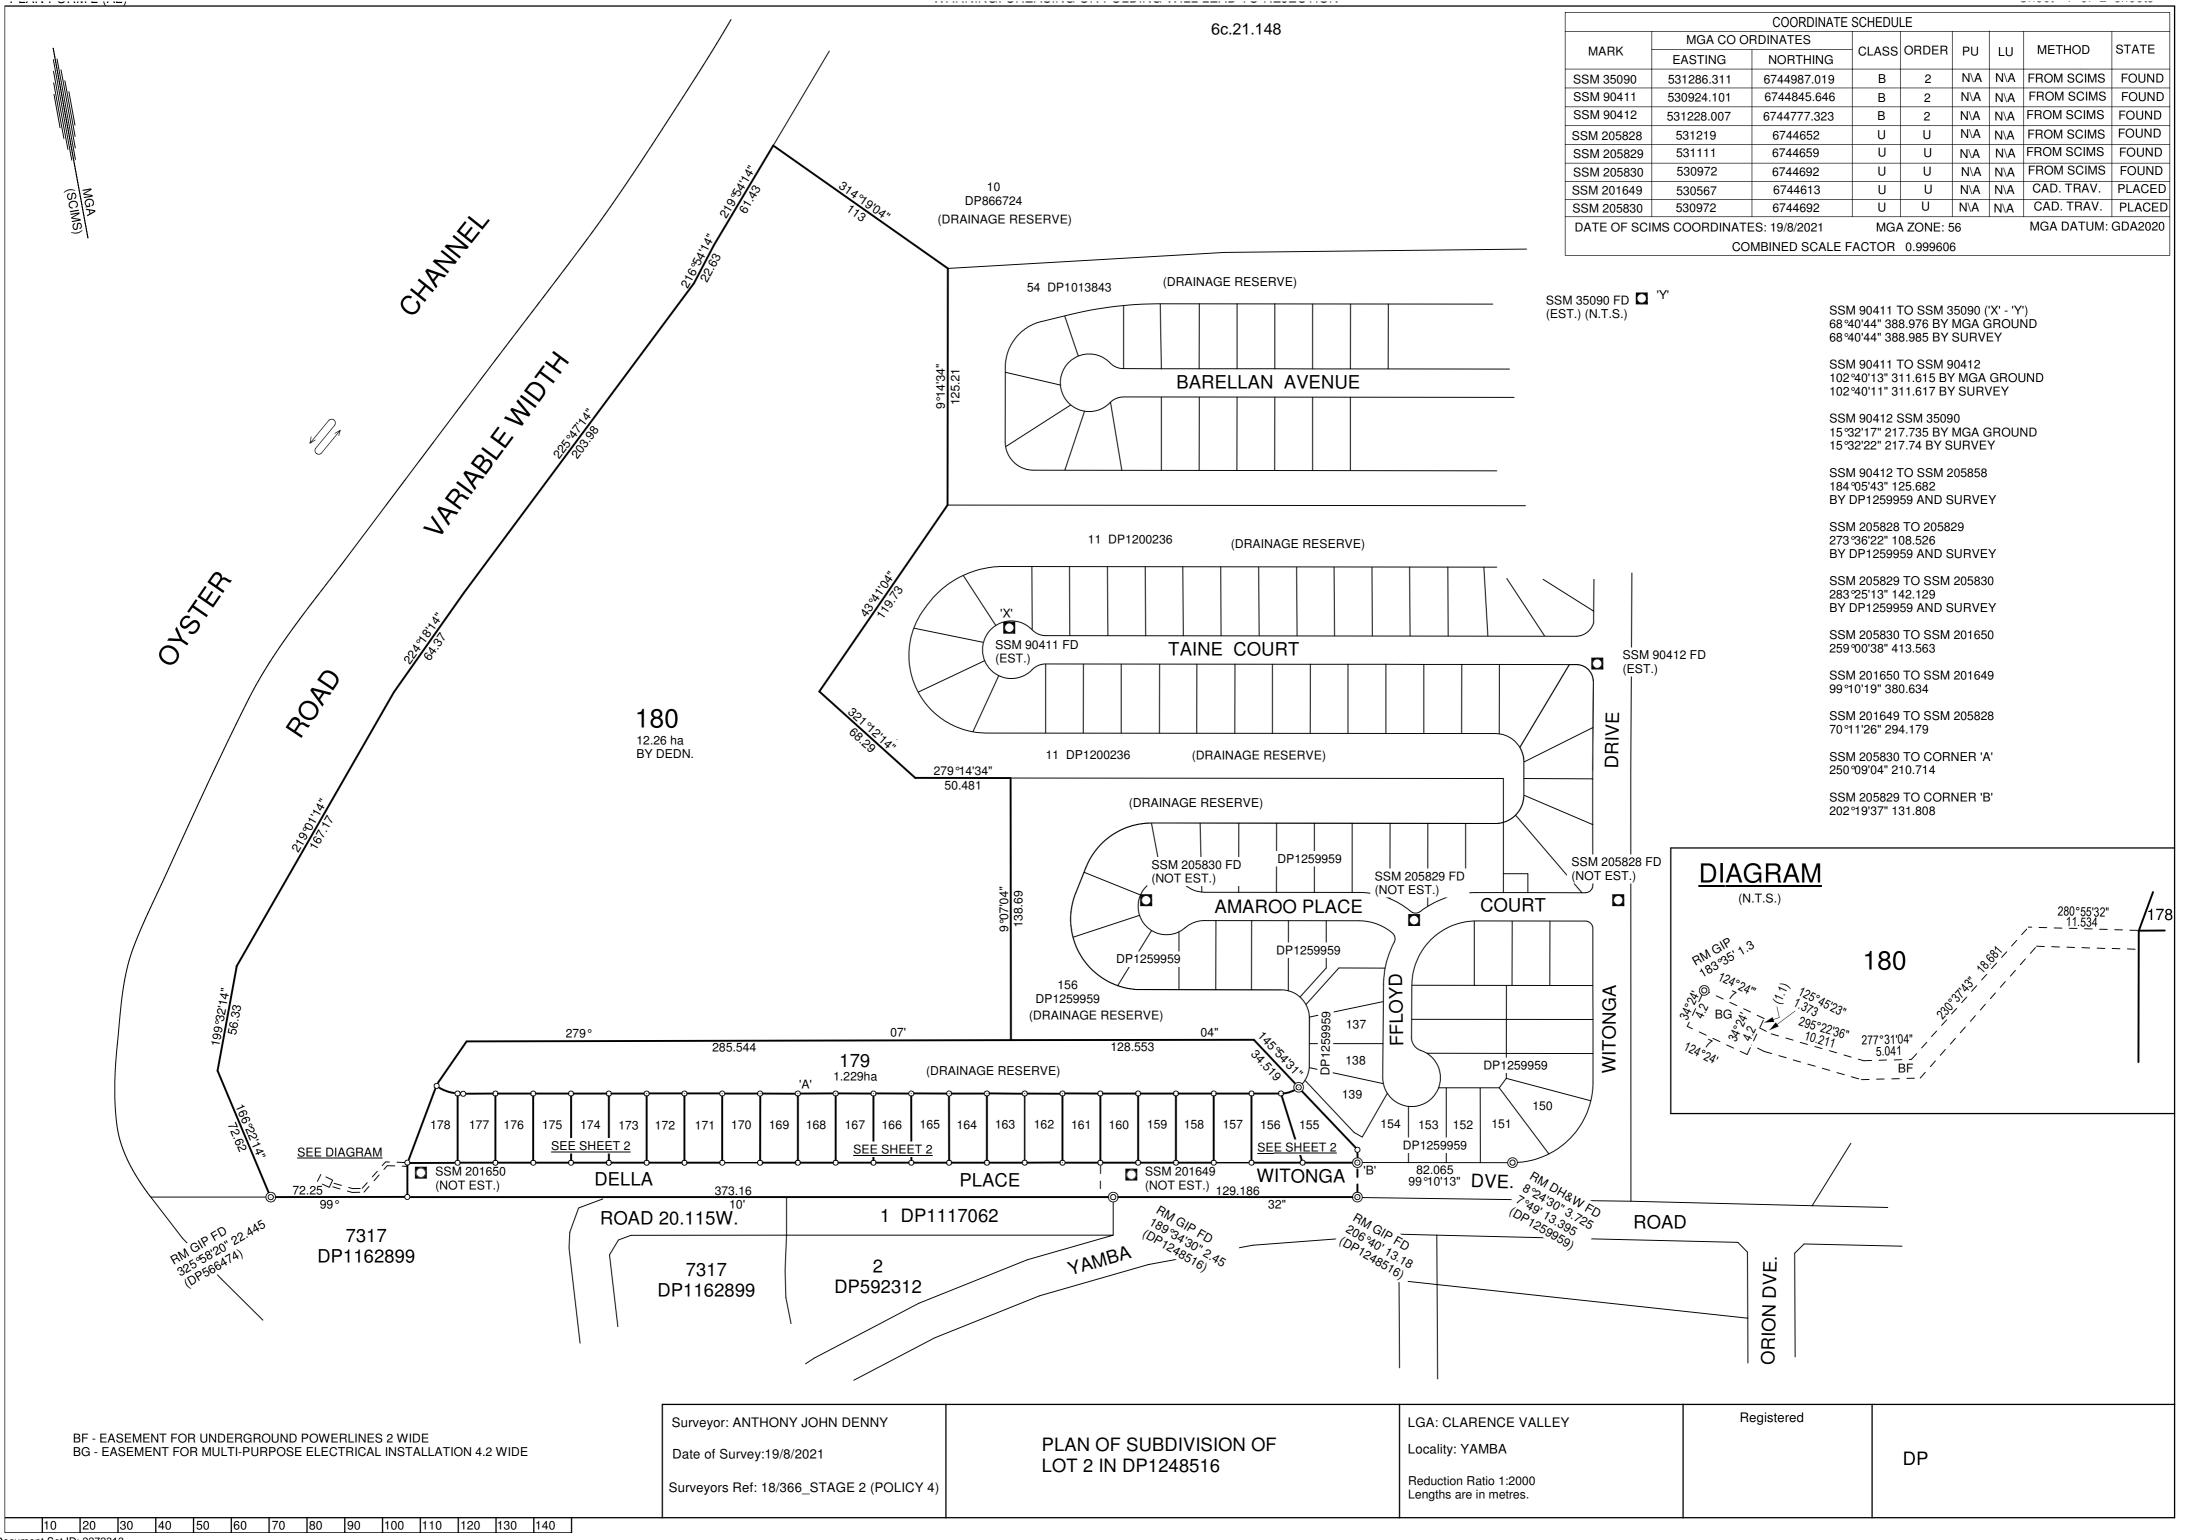

(Sheet 1 of 8 sheets)

Plan:

Plan of Subdivision of **Lot 2 DP 1248516** covered by Subdivision Certificate No.

# Full name and address of the owner of the land

Yamba Quays Pty Ltd ABN 18 629 899 716 C/- PO Box 1478, Ballina NSW 2478

PART 1 (CREATION)

|                                                                  | 1 <i>r</i>                                                                                                         | ART 1 (CREATION)                                                               | 1                                                           |
|------------------------------------------------------------------|--------------------------------------------------------------------------------------------------------------------|--------------------------------------------------------------------------------|-------------------------------------------------------------|
| Number of item<br>shown in the<br>intention panel<br>on the plan | Identity of easement, profit à prendre, restriction or positive covenant to be created and referred to in the plan | Burdened lot(s) or parcel(s):                                                  | Benefited lot(s), road(s), bodies or Prescribed Authorities |
| 1.                                                               | Easement for drainage of water 3 wide (BD)                                                                         | Lots 162 and<br>171                                                            | Clarence Valley Council                                     |
| 2                                                                | Easement for drainage of sewage 3 wide (BA)                                                                        | Lots 169,170,<br>171, 172, 173,<br>174, 175, 176,<br>177 and 178               | Clarence Valley Council                                     |
| 3                                                                | Easement for drainage of sewage 4.2 wide (BB)                                                                      | Lots 156, 157,<br>158, 159, 160,<br>161, 162, 163,<br>164, 165, 166<br>and 167 | Clarence Valley Council                                     |
| 4                                                                | Easement for drainage of sewage variable width (BC)                                                                | Lots 155 and<br>168                                                            | Clarence Valley Council                                     |
| 5                                                                | Easement for<br>Underground<br>Powerlines 2 Wide<br>(BF)                                                           | Lot 180                                                                        | Essential Energy<br>ABN 37 428 185 226                      |
| 6                                                                | Easement for<br>Multi-Purpose<br>Electrical<br>Installation 4.2<br>Wide (BG)                                       | Lot 180                                                                        | Essential Energy<br>ABN 37 428 185 226                      |
| 7                                                                | Restriction on the<br>Use of land                                                                                  | Each lot<br>except lots<br>179 and 180                                         | Each other lot except Lots 179 and 180                      |
| 8                                                                | Restriction on the use of land                                                                                     | Lots 155, 162,<br>163, 171, 172                                                | Clarence Valley Council                                     |
| 9                                                                | Restriction on the use of land                                                                                     | All Lots<br>except 179<br>and 180                                              | Clarence Valley Council                                     |