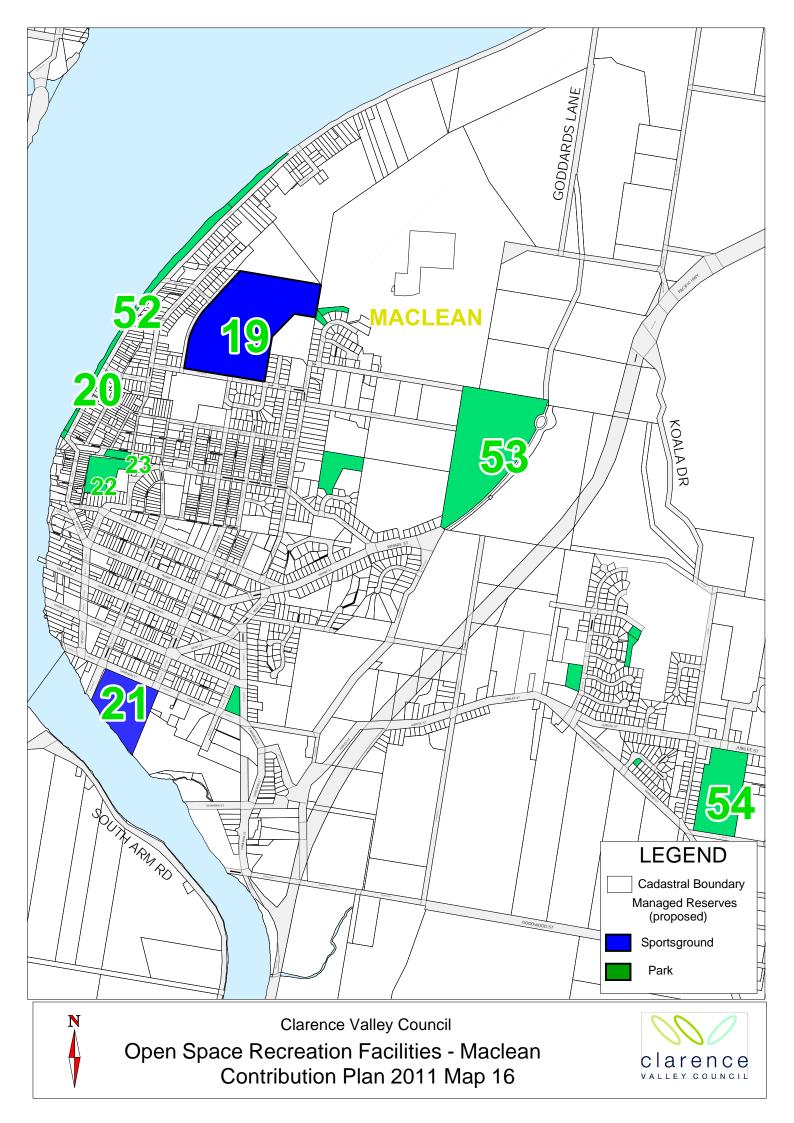

|                                                                                                                    | <mark>\$ 1,73</mark> | 7,000 | \$ 243,180                                          | \$-             | \$   | 1,980,180              |                         | \$     | 1,485,135                                |                                        | \$<br>1,421                           |                           |             |

Notes: 1

Contribution rate per person is the maximum section 94 contribution that could be levied by the Council on a per additional person basis. Council however has determined, on development affordability grounds, that contributions under this Plan are capped at \$3,100 per dwelling.













































## Attachment A

Local Infrastructure Service Catchments data

| Urban Residential Development Areas - R1, R2, R3 Zones |                  |                  |            |                  |                  |                  |                  |                  |
|--------------------------------------------------------|------------------|------------------|------------|------------------|------------------|------------------|------------------|------------------|
| Grafton and                                            | New<br>Residents | New<br>Residents |            | New<br>Residents | New<br>Residents | Isolated Coastal | New<br>Residents | New<br>Residents |
| Surrounds                                              |                  | 2021 - 2031      | Coastal