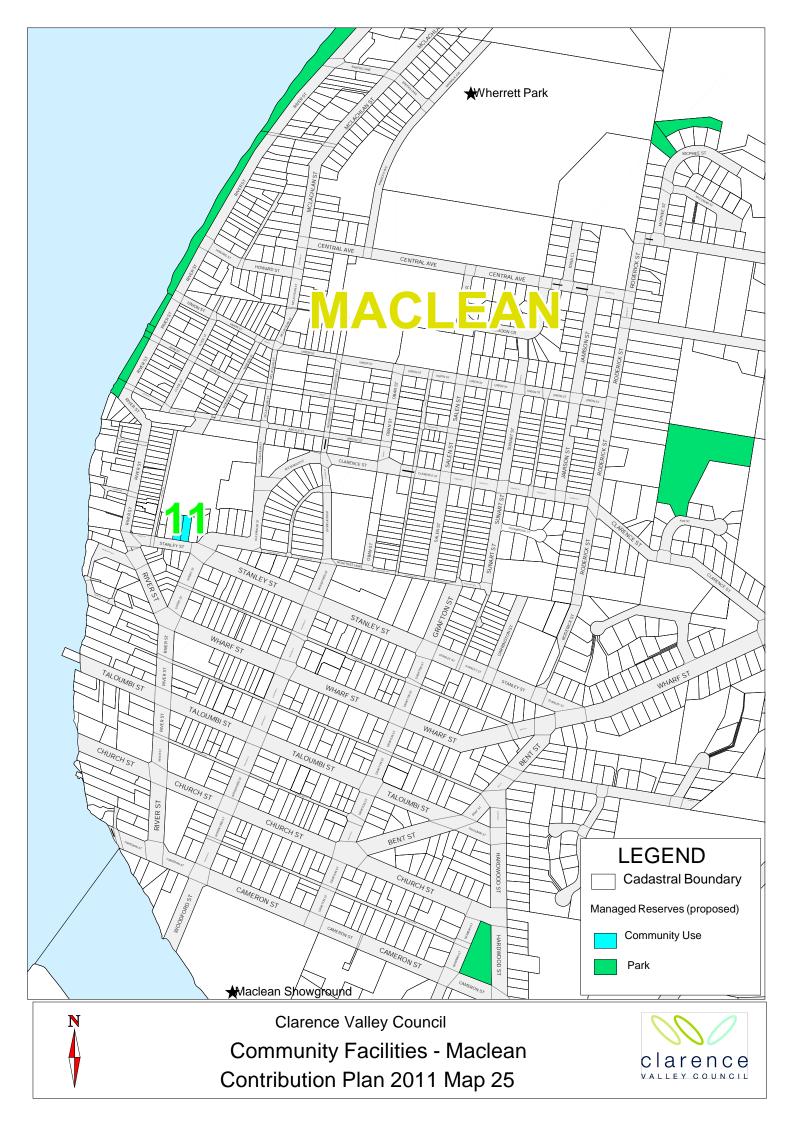

The types of Local Infrastructure which are covered by this Plan are as follows:

- Community facilities, including neighbourhood, community and youth centres, and library and art gallery upgrades
- Open space and recreation facilities, including new and upgraded parks, sportsfields, foreshore and other recreation areas.