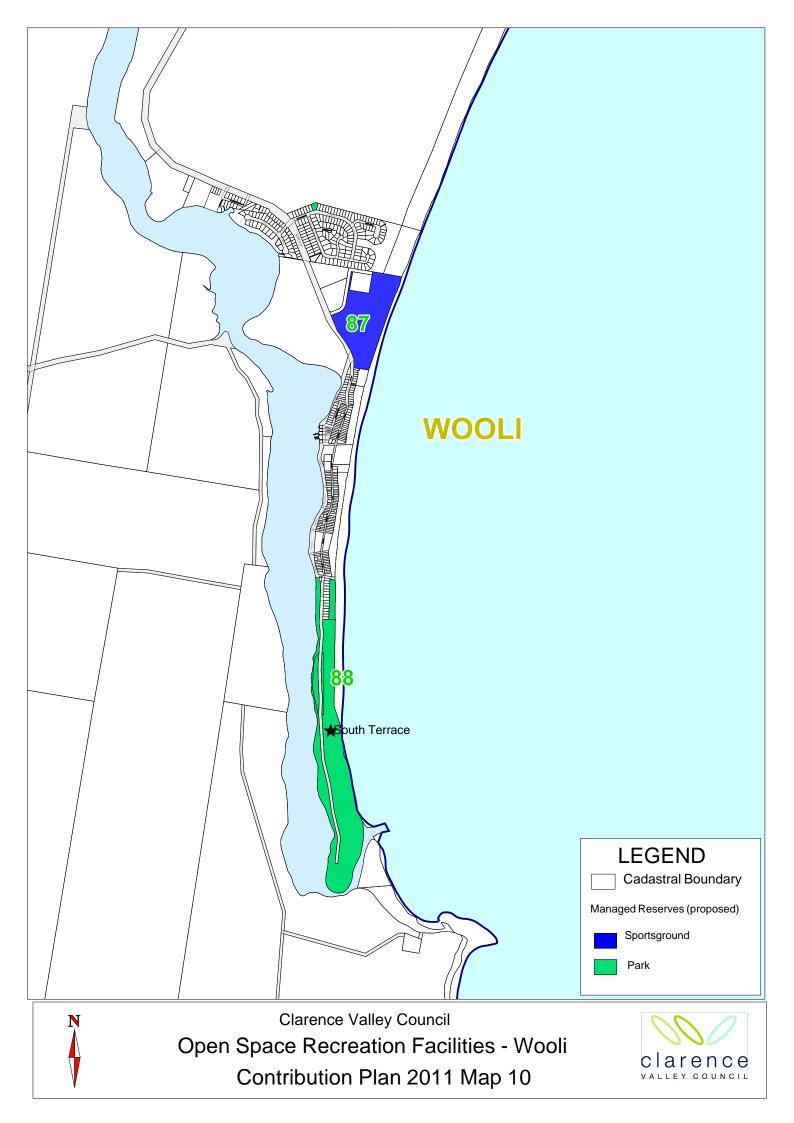

|                                                                                                                    | <mark>\$ 1,73</mark> | 7,000 | \$ 243,180                                          | \$-             | \$   | 1,980,180              |                         | \$     | 1,485,135                                |                                        | \$<br>1,421                           |                           |             |

Notes: 1

Contribution rate per person is the maximum section 94 contribution that could be levied by the Council on a per additional person basis. Council however has determined, on development affordability grounds, that contributions under this Plan are capped at \$3,100 per dwelling.













































## Attachment A

Local Infrastructure Service Catchments data

| Urban Residential Development Areas - R1, R2, R3 Zones |                  |                  |            |                  |                  |                  |                  |                  |
|--------------------------------------------------------|------------------|------------------|------------|------------------|------------------|------------------|------------------|------------------|
| Grafton and                                            | New<br>Residents | New<br>Residents |            | New<br>Residents | New<br>Residents | Isolated Coastal | New<br>Residents | New<br>Residents |
| Surrounds                                              |                  | 2021 - 2031      |