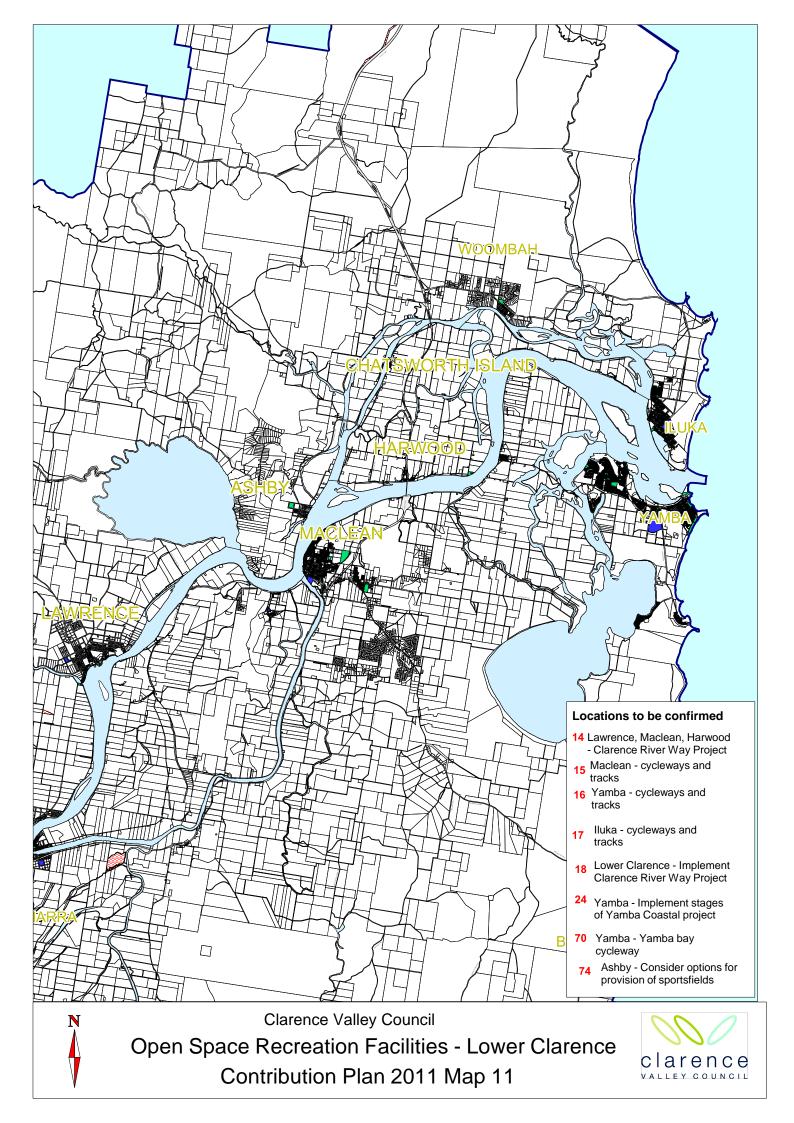

|                                                                                                                    | <mark>\$ 1,73</mark> | 7,000 | \$ 243,180                                          | \$-             | \$   | 1,980,180              |                         | \$     | 1,485,135                                |                                        | \$<br>1,421                           |                           |             |

Notes: 1

Contribution rate per person is the maximum section 94 contribution that could be levied by the Council on a per additional person basis. Council however has determined, on development affordability grounds, that contributions under this Plan are capped at \$3,100 per dwelling.













































## Attachment A

Local Infrastructure Service Catchments data

| Urban Residential Development Areas - R1, R2, R3 Zones |                  |                  |            |                  |                  |                  |                  |                  |
|--------------------------------------------------------|------------------|------------------|------------|------------------|------------------|------------------|------------------|------------------|
| Grafton and                                            | New<br>Residents | New<br>Residents |            | New<br>Residents | New<br>Residents | Isolated Coastal | New<br>Residents | New<br>Residents |
| Surrounds                                              |                  | 2021 - 2031      | C