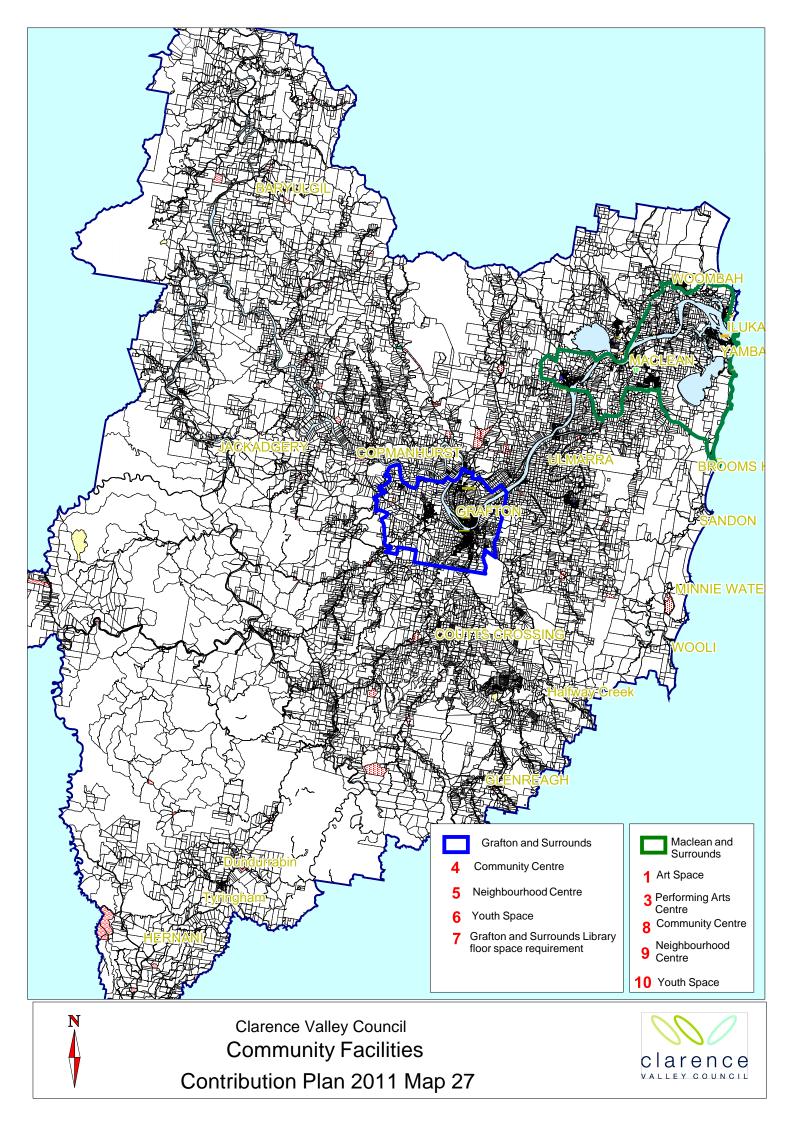

The service catchment for Local Infrastructure may be the local area surrounding a population centre (for example, Grafton, Maclean), or may be the wider region (such as the Clarence Valley LGA). Service catchments used in this Plan are discussed in clause 3.2.4 of this Plan. The infrastructure items included in the works schedule to this Plan includes only capital items and includes those items designed to meet the longer term (2031) growth impacts likely to be experienced in the LGA.