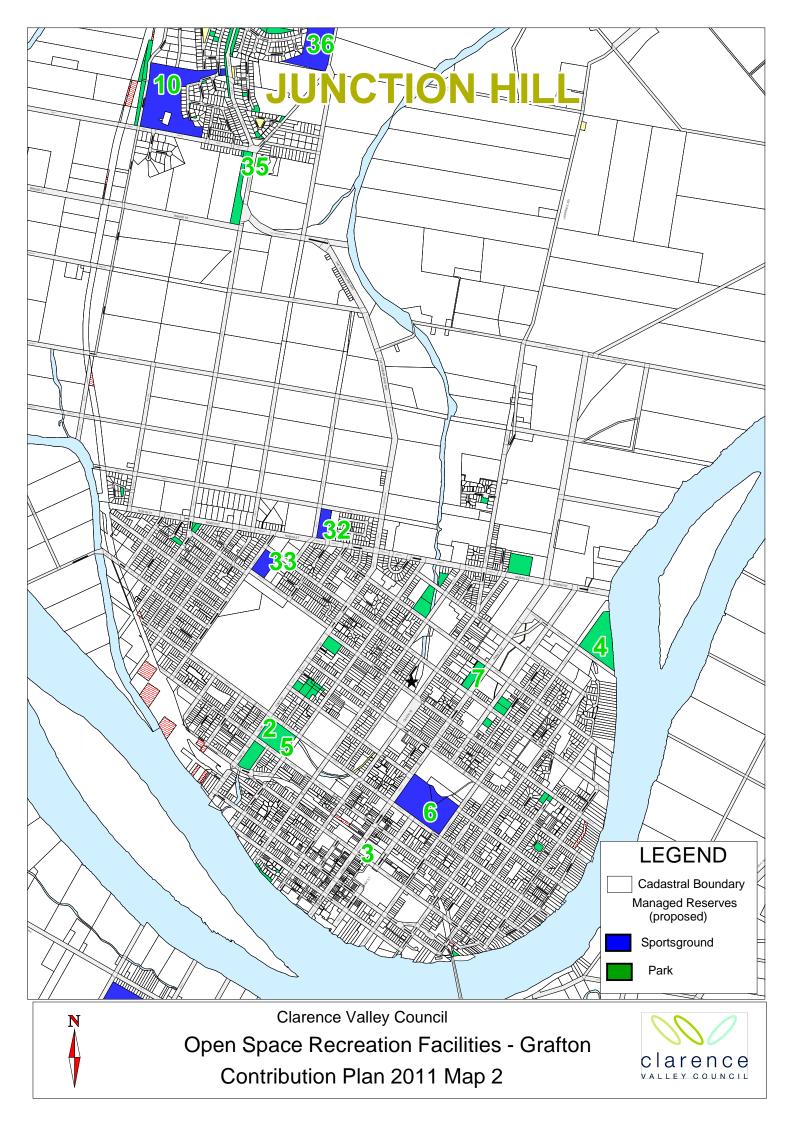

|                                      |                                                                                                                    | <mark>\$ 1,73</mark> | 7,000 | \$ 243,180                                          | \$-             | \$   | 1,980,180              |                         | \$     | 1,485,135                                |                                        | \$<br>1,421                           |                           |             |

Notes: 1

Contribution rate per person is the maximum section 94 contribution that could be levied by the Council on a per additional person basis. Council however has determined, on development affordability grounds, that contributions under this Plan are capped at \$3,100 per dwelling.













































## Attachment A

Local Infrastructure Service Catchments data

| Urban Residential Development Areas - R1, R2, R3 Zones |                  |                  |            |                  |                  |                  |                  |                  |
|--------------------------------------------------------|------------------|------------------|------------|------------------|------------------|------------------|------------------|------------------|
| Grafton and                                            | New<br>Residents | New<br>Residents |            | New<br>Residents | New<br>Residents | Isolated Coastal | New<br>Residents | New<br>Residents |
| Surrounds                                              |                  | 20