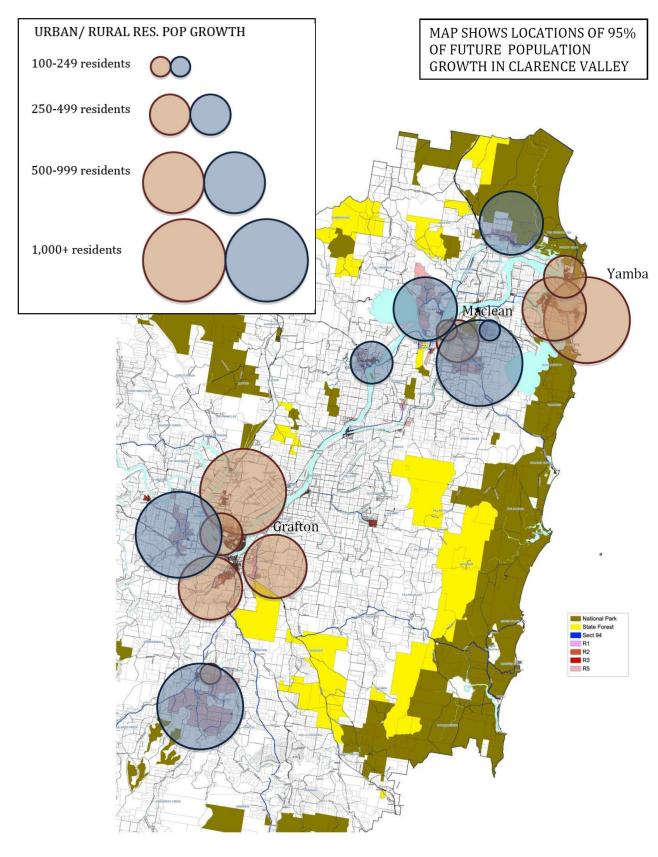

Source: Clarence Valley Council

The consolidated projections above show an anticipated dwelling increase of 8,113, and an anticipated population increase of 19,790 over the period to 2031.

Figure 3.3 (over page) shows the spatial distribution of this anticipated population growth to 2031.