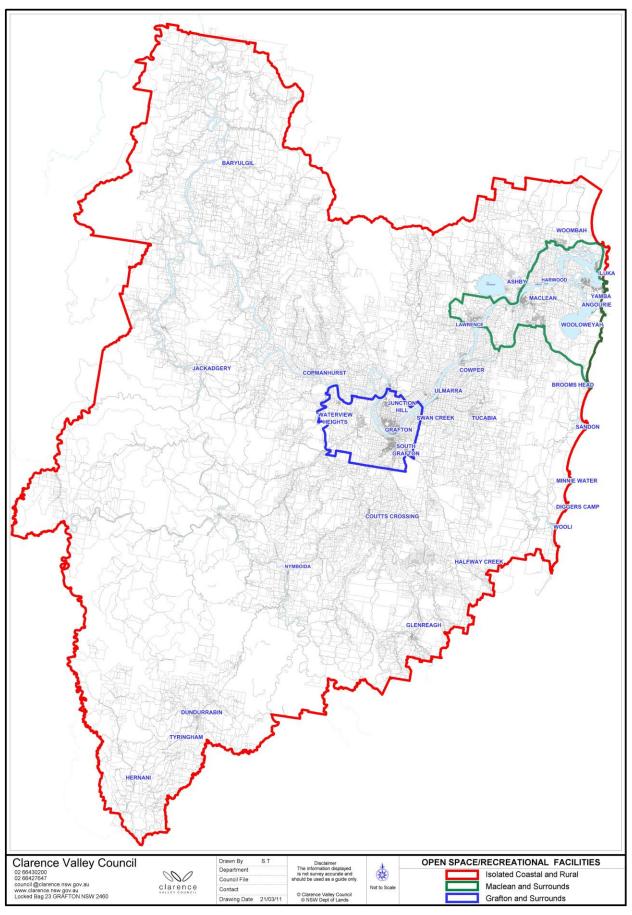

The service catchment for Local Infrastructure may be the local area surrounding a population centre (for example, Grafton, Maclean), or may be the wider region (such as the Clarence Valley LGA). Service catchments used in this Plan are discussed in clause 3.2.4 of this Plan. The infrastructure items included in the works schedule to this Plan includes only capital items and includes those items designed to meet the longer term (2031) growth impacts likely to be experienced in the LGA.

The types of Local Infrastructure which are covered by this Plan are as follows:

- Community facilities, including neighbourhood, community and youth centres, and library and art gallery upgrades
- Open space and recreation facilities, including new and upgraded parks, sportsfields, foreshore and other recreation areas.