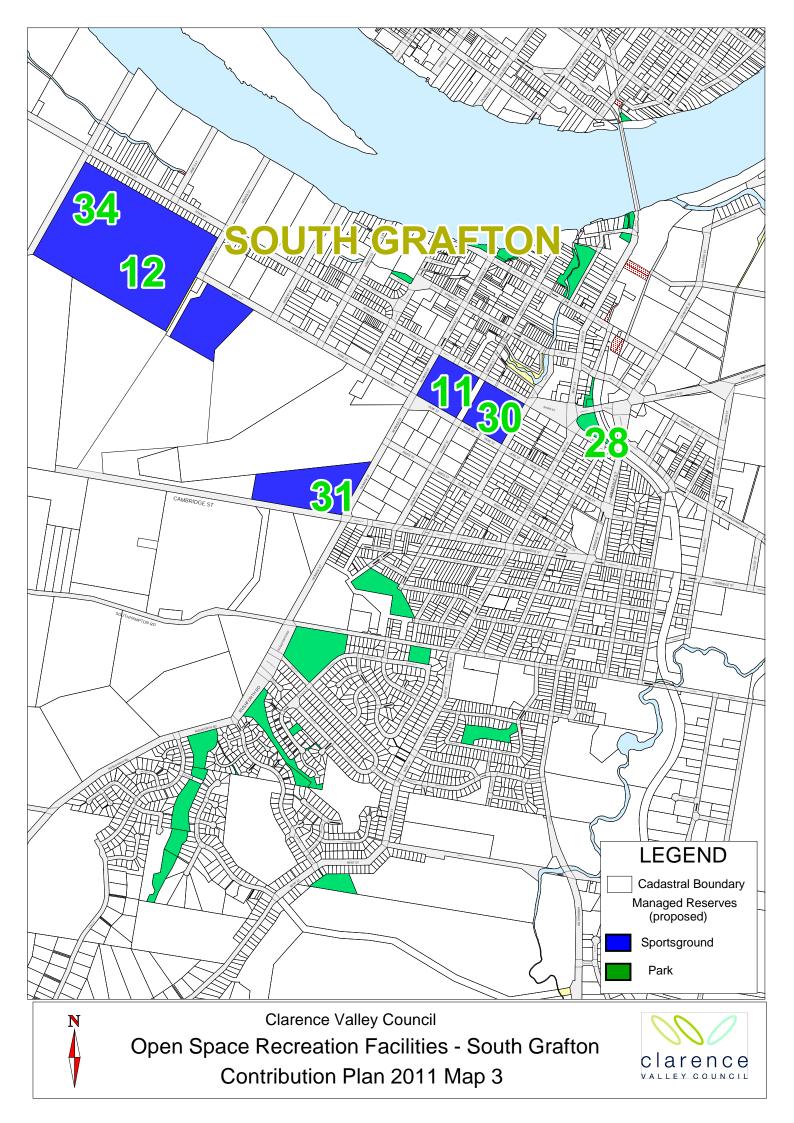

|                                      |                                                                                                                    | <mark>\$ 1,73</mark> | 7,000 | \$ 243,180                                          | \$-             | \$   | 1,980,180              |                         | \$     | 1,485,135                                |                                        | \$<br>1,421                           |                           |             |

Notes: 1

Contribution rate per person is the maximum section 94 contribution that could be levied by the Council on a per additional person basis. Council however has determined, on development affordability grounds, that contributions under this Plan are capped at \$3,100 per dwelling.













































## Attachment A

Local Infrastructure Service Catchments data

| Urban Residential Development Areas - R1, R2, R3 Zones |                  |                  |            |                  |                  |                  |                  |                  |
|--------------------------------------------------------|------------------|------------------|------------|------------------|------------------|------------------|------------------|------------------|
| Grafton and                                            | New<br>Residents | New<br>Residents |            | New<br>Residents | New<br>Residents | Isolated Coastal | New<br>Residents | New<br>Residents |
| Surrounds                                              |                  | 2021