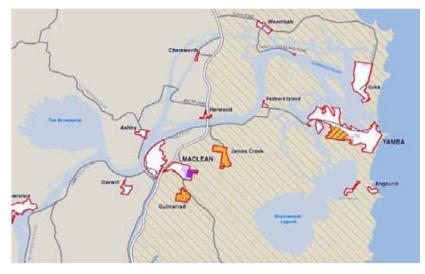

The MNCRS identifies future urban release areas for residential development at West Yamba, Gulmarrad and James Creek in the north; and Junction Hill, Clarenza and South Grafton in the south. In addition, the MNCRS identifies proposed employment areas focused around Grafton.

Residential and employment 'growth areas' included in the MNCRS are shown orange and purple, respectively, in the figures below.

Source: Mid North Coast Regional Strategy, page 50

### Figure 3.1 MNCRS Clarence (North) growth areas

Source: Mid North Coast Regional Strategy, page 51

<sup>&</sup>lt;sup>6</sup> Mid North Coast Regional Strategy, page 30

The MNCRS also discusses opportunities for increased dwelling densities in centres such as Grafton and Maclean, and adopts a split of 60 per cent 'detached' and 40 per cent 'attached' for new dwellings in major regional centres and major towns over the lifetime of the Strategy.<sup>7</sup>