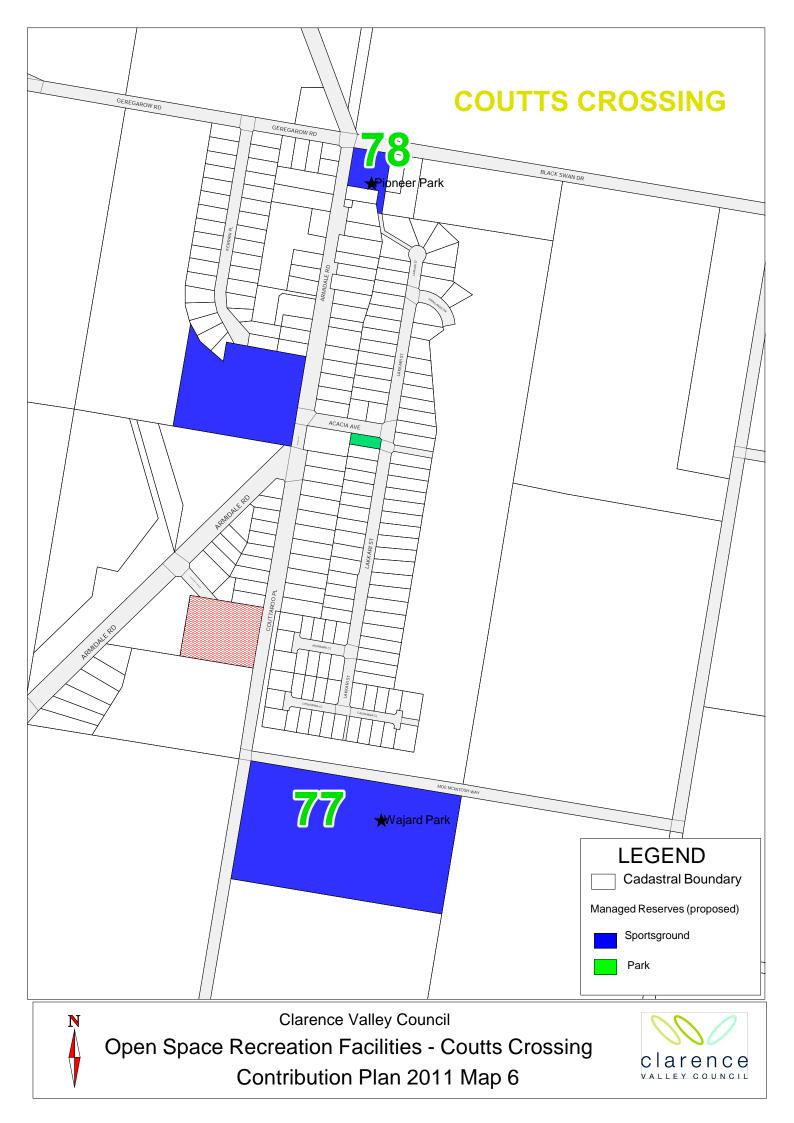

The types of Local Infrastructure which are covered by this Plan are as follows:

- Community facilities, including neighbourhood, community and youth centres, and library and art gallery upgrades
- Open space and recreation facilities, including new and upgraded parks, sportsfields, foreshore and other recreation areas.