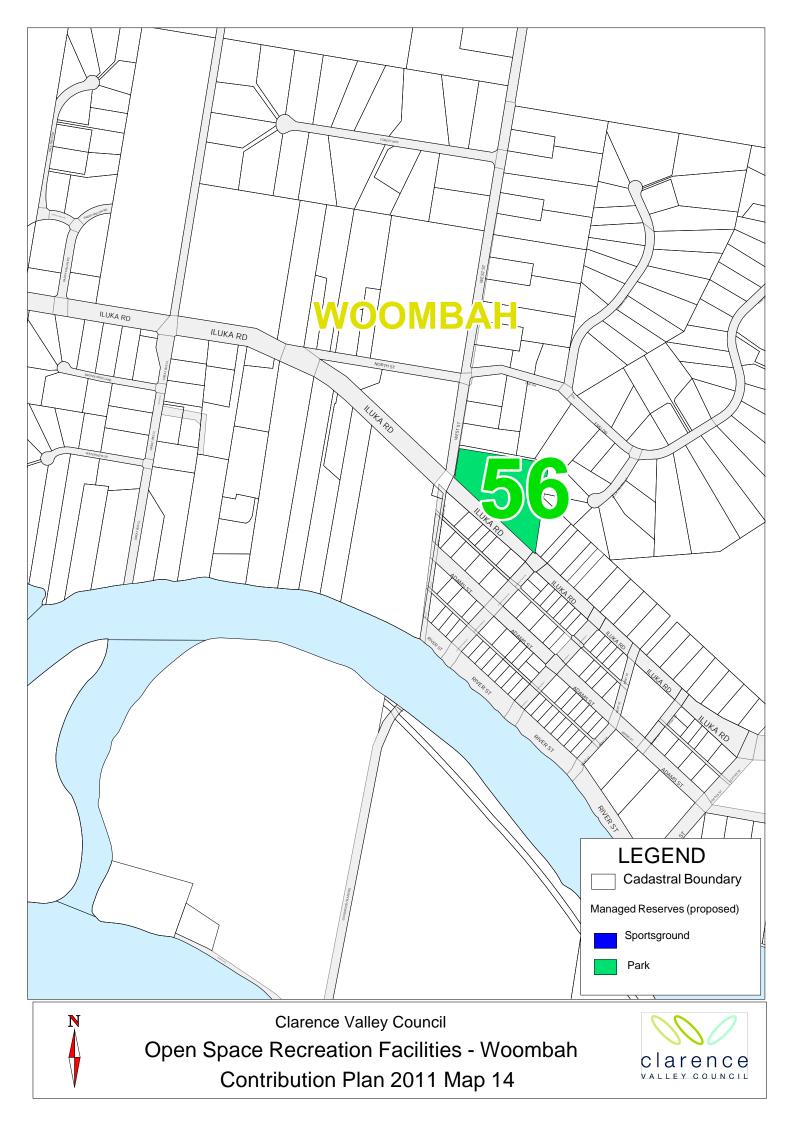

|                                                                                                                    | <mark>\$ 1,73</mark> | 7,000 | \$ 243,180                                          | \$-             | \$   | 1,980,180              |                         | \$     | 1,485,135                                |                                        | \$<br>1,421                           |                           |             |

Notes: 1

Contribution rate per person is the maximum section 94 contribution that could be levied by the Council on a per additional person basis. Council however has determined, on development affordability grounds, that contributions under this Plan are capped at \$3,100 per dwelling.













































## Attachment A

Local Infrastructure Service Catchments data

| Urban Residential Development Areas - R1, R2, R3 Zones |                  |                  |            |                  |                  |                  |                  |                  |
|--------------------------------------------------------|------------------|------------------|------------|------------------|------------------|------------------|------------------|------------------|
| Grafton and                                            | New<br>Residents | New<br>Residents |            | New<br>Residents | New<br>Residents | Isolated Coastal | New<br>Residents | New<br>Residents |
| Surrounds                                              |                  | 2021 - 2031      | Coastal