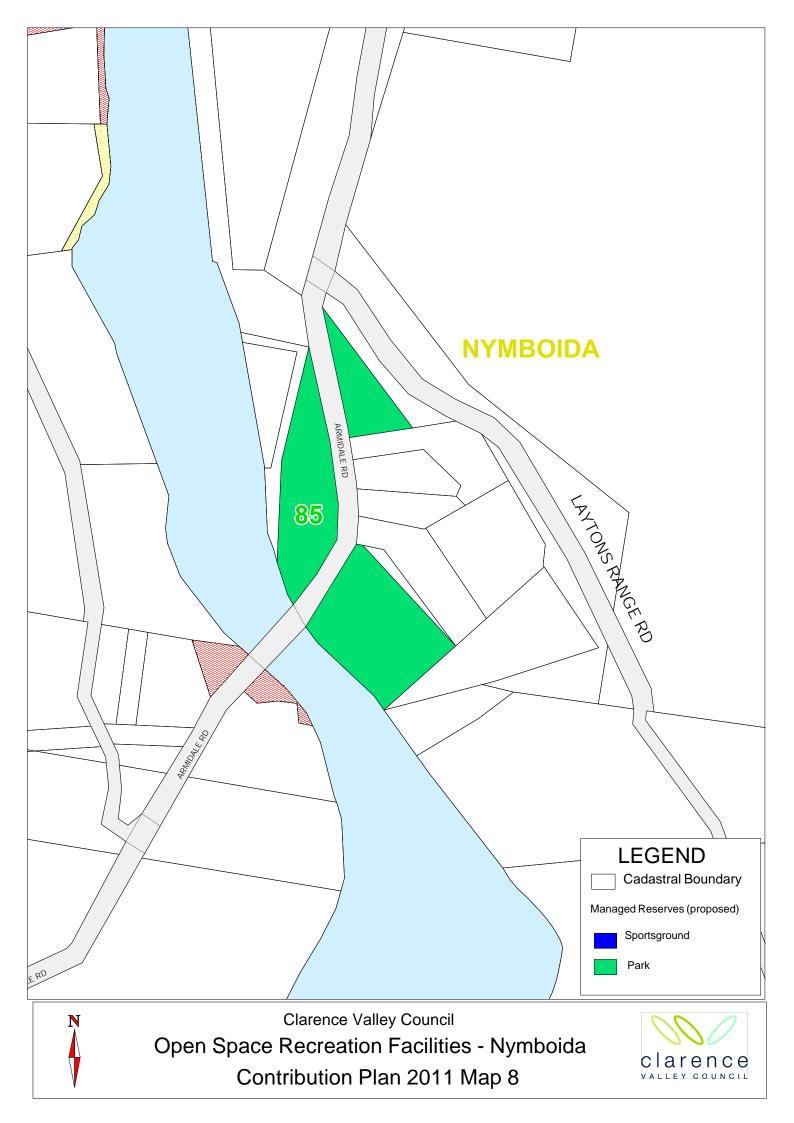

The types of Local Infrastructure which are covered by this Plan are as follows:

- Community facilities, including neighbourhood, community and youth centres, and library and art gallery upgrades
- Open space and recreation facilities, including new and upgraded parks, sportsfields, foreshore and other recreation areas.