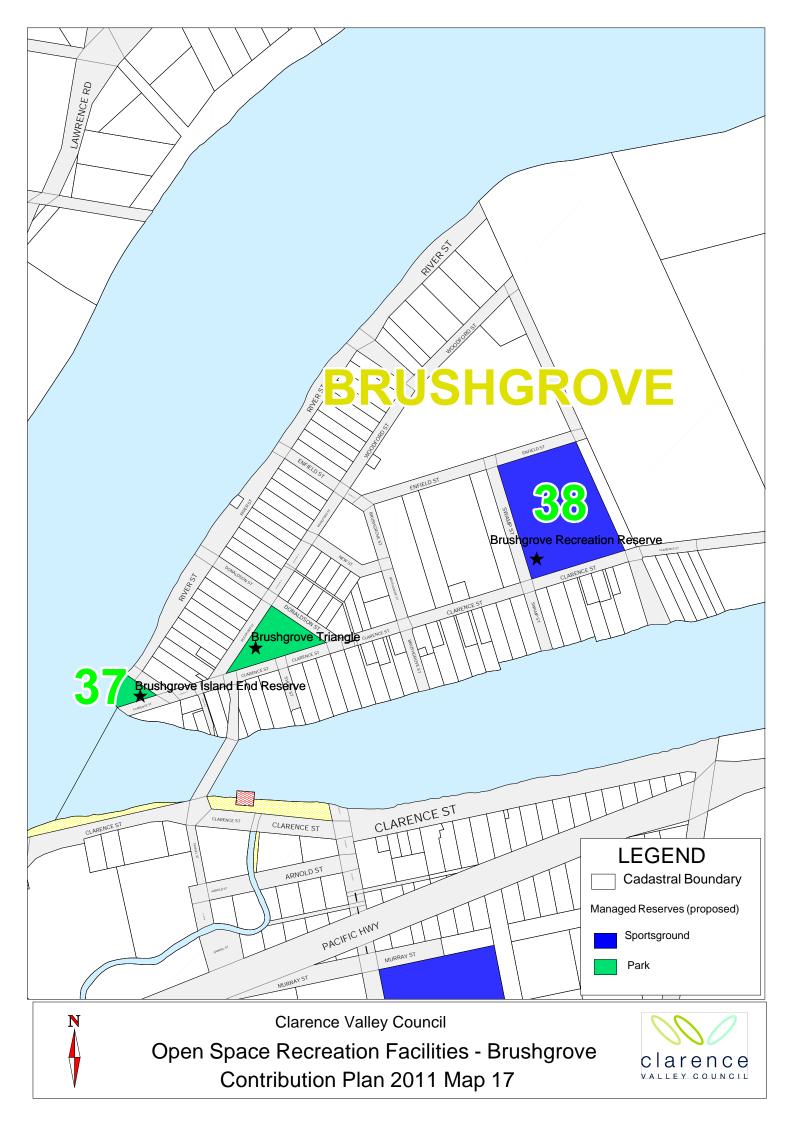

|                                                                                                                    | <mark>\$ 1,73</mark> | 7,000 | \$ 243,180                                          | \$-             | \$   | 1,980,180              |                         | \$     | 1,485,135                                |                                        | \$<br>1,421                           |                           |             |

Notes: 1

Contribution rate per person is the maximum section 94 contribution that could be levied by the Council on a per additional person basis. Council however has determined, on development affordability grounds, that contributions under this Plan are capped at \$3,100 per dwelling.













































## Attachment A

Local Infrastructure Service Catchments data

| Urban Residential Development Areas - R1, R2, R3 Zones |                  |                  |            |                  |                  |                  |                  |                  |
|--------------------------------------------------------|------------------|------------------|------------|------------------|------------------|------------------|------------------|------------------|
| Grafton and                                            | New<br>Residents | New<br>Residents |            | New<br>Residents | New<br>Residents | Isolated Coastal | New<br>Residents | New<br>Residents |
| Surrounds                                              |                  | 2021 - 2031      | Coastal    |