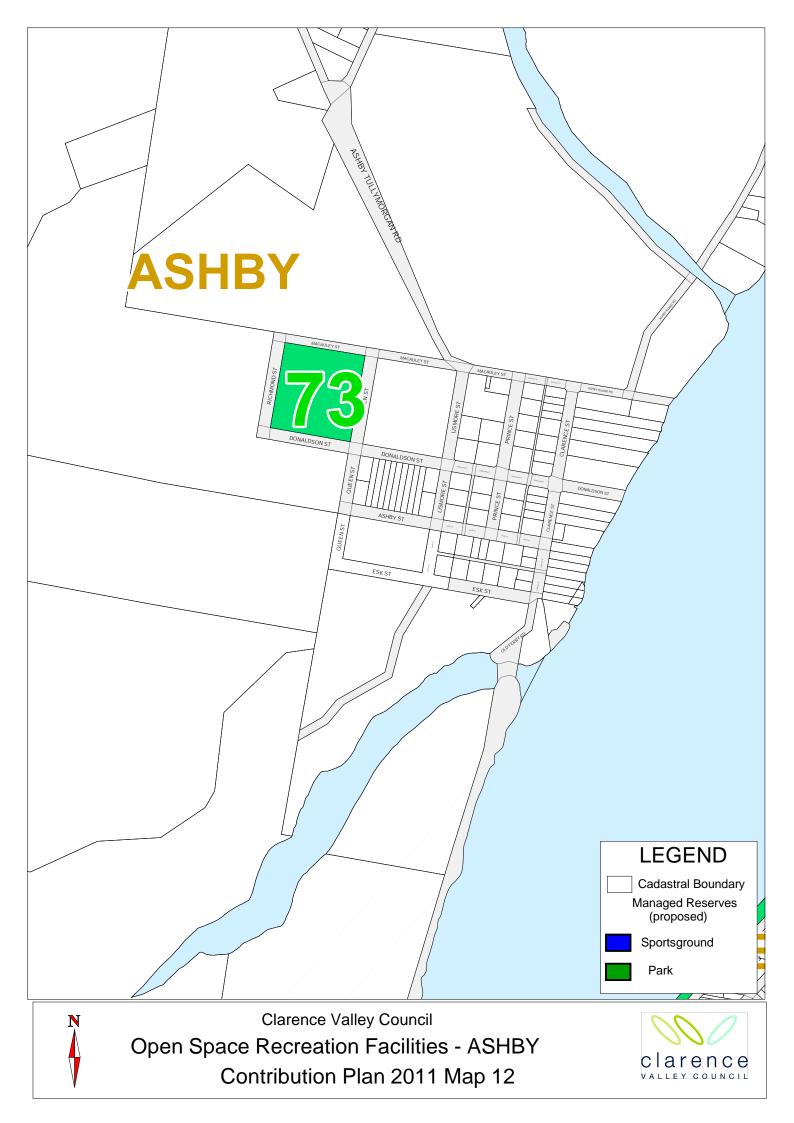

|                                                                                                                    | <mark>\$ 1,73</mark> | 7,000 | \$ 243,180                                          | \$-             | \$   | 1,980,180              |                         | \$     | 1,485,135                                |                                        | \$<br>1,421                           |                           |             |

Notes: 1

Contribution rate per person is the maximum section 94 contribution that could be levied by the Council on a per additional person basis. Council however has determined, on development affordability grounds, that contributions under this Plan are capped at \$3,100 per dwelling.













































## Attachment A

Local Infrastructure Service Catchments data

| Urban Residential Development Areas - R1, R2, R3 Zones |                  |                  |            |                  |                  |                  |                  |                  |
|--------------------------------------------------------|------------------|------------------|------------|------------------|------------------|------------------|------------------|------------------|
| Grafton and                                            | New<br>Residents | New<br>Residents |            | New<br>Residents | New<br>Residents | Isolated Coastal | New<br>Residents | New<br>Residents |
| Surrounds                                              |                  | 2021 - 2031      | Coa