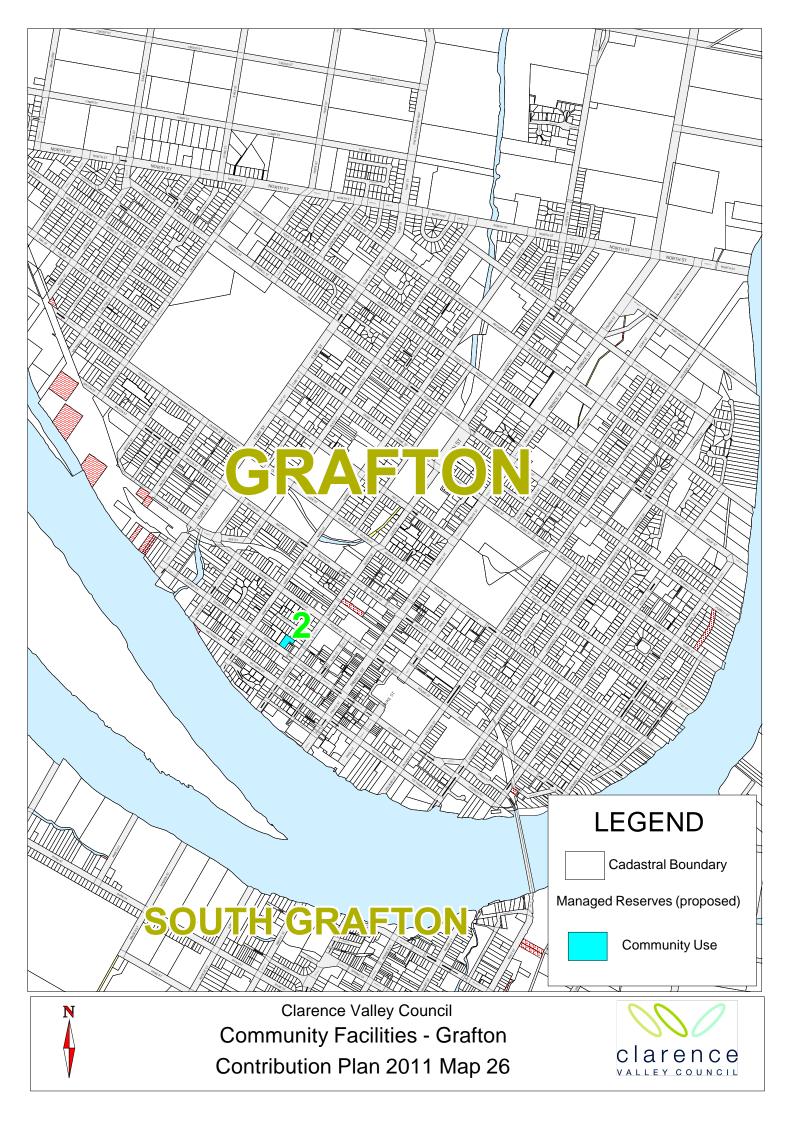

The types of Local Infrastructure which are covered by this Plan are as follows:

- Community facilities, including neighbourhood, community and youth centres, and library and art gallery upgrades
- Open space and recreation facilities, including new and upgraded parks, sportsfields, foreshore and other recreation areas.