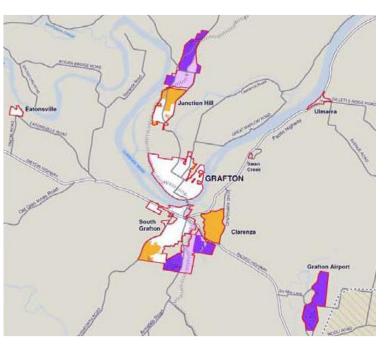

The MNCRS identifies future urban release areas for residential development at West Yamba, Gulmarrad and James Creek in the north; and Junction Hill, Clarenza and South Grafton in the south. In addition, the MNCRS identifies proposed employment areas focused around Grafton.

Residential and employment 'growth areas' included in the MNCRS are shown orange and purple, respectively, in the figures below.

Source: Mid North Coast Regional Strategy, page 50

### Figure 3.1 MNCRS Clarence (North) growth areas

Source: Mid North Coast Regional Strategy, page 51

<sup>&</sup>lt;sup>6</sup> Mid North Coast Regional Strategy, page 30

The MNCRS also discusses opportunities for increased dwelling densities in centres such as Grafton and Maclean, and adopts a split of 60 per cent 'detached' and 40 per cent 'attached' for new dwellings in major regional centres and major towns over the lifetime of the Strategy.<sup>7</sup>