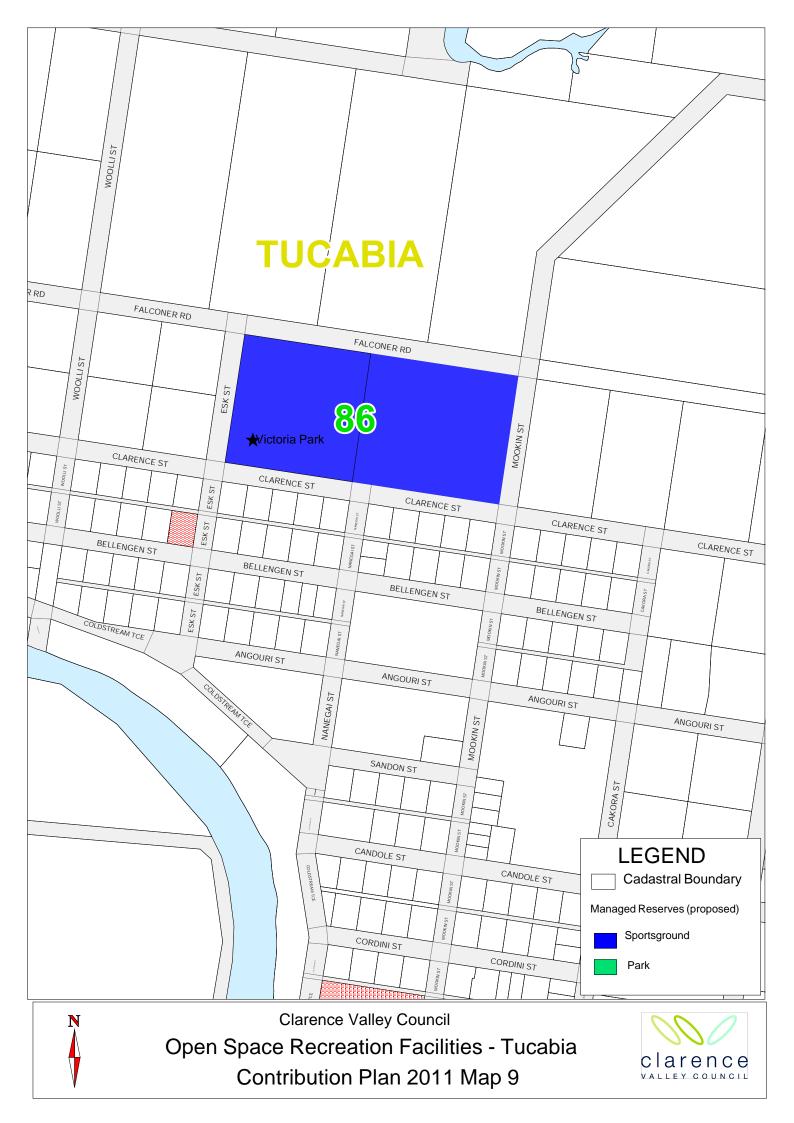

The types of Local Infrastructure which are covered by this Plan are as follows:

- Community facilities, including neighbourhood, community and youth centres, and library and art gallery upgrades
- Open space and recreation facilities, including new and upgraded parks, sportsfields, foreshore and other recreation areas.