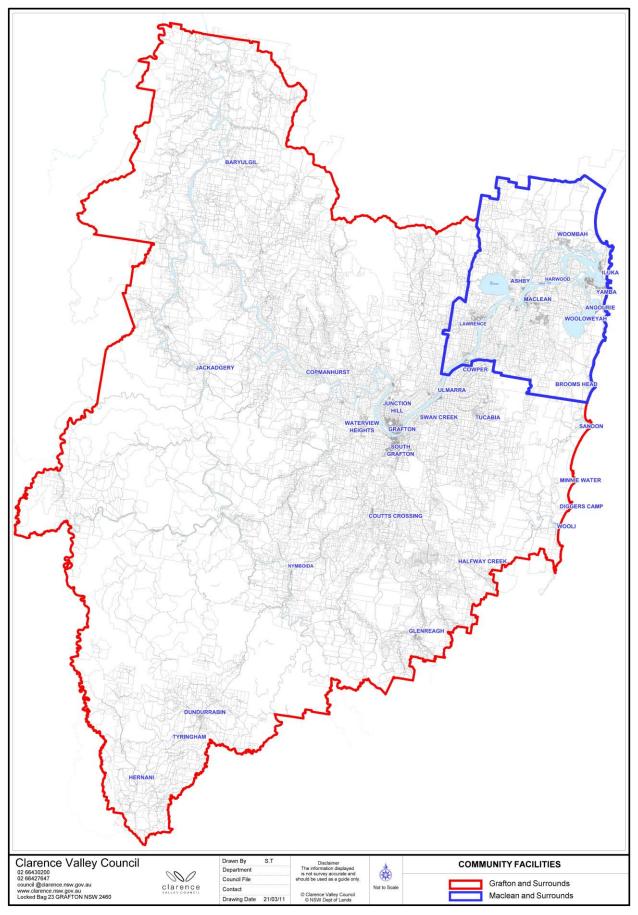

The service catchment for Local Infrastructure may be the local area surrounding a population centre (for example, Grafton, Maclean), or may be the wider region (such as the Clarence Valley LGA). Service catchments used in this Plan are discussed in clause 3.2.4 of this Plan. The infrastructure items included in the works schedule to this Plan includes only capital items and includes those items designed to meet the longer term (2031) growth impacts likely to be experienced in the LGA.

The types of Local Infrastructure which are covered by this Plan are as follows:

- Community facilities, including neighbourhood, community and youth centres, and library and art gallery upgrades
- Open space and recreation facilities, including new and upgraded parks, sportsfields, foreshore and other recreation areas.