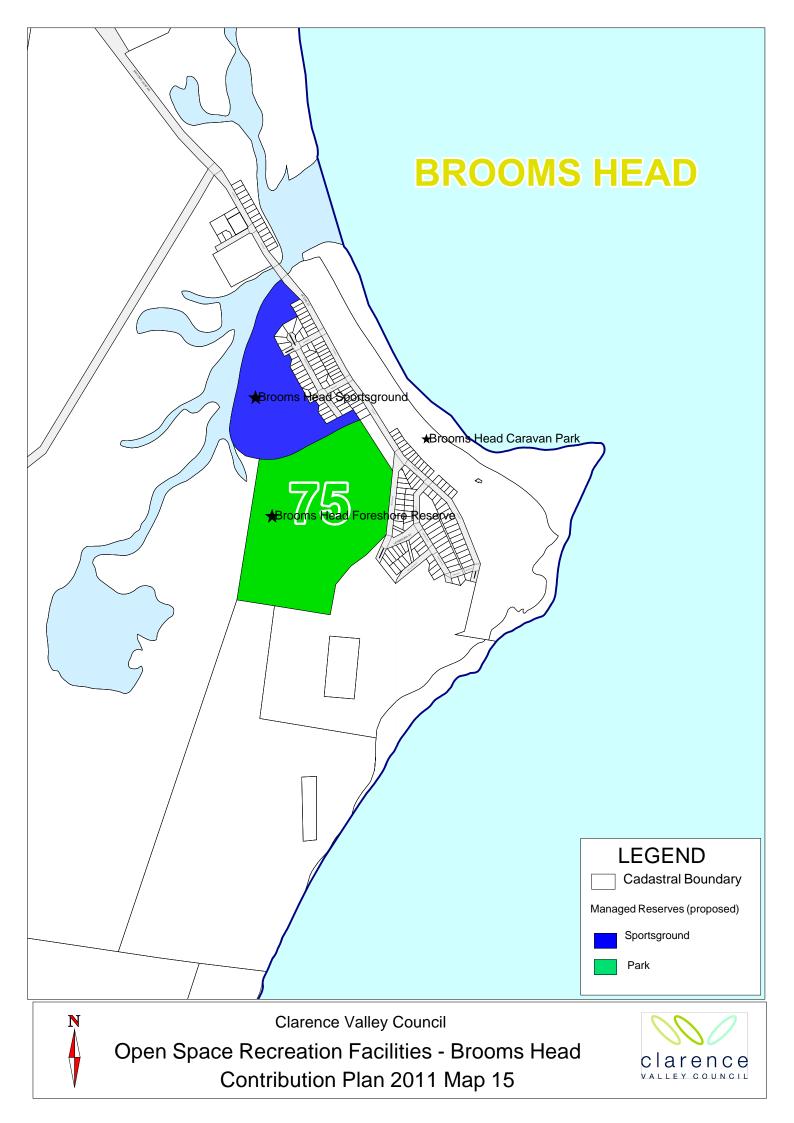

|                                                                                                                    | <mark>\$ 1,73</mark> | 7,000 | \$ 243,180                                          | \$-             | \$   | 1,980,180              |                         | \$     | 1,485,135                                |                                        | \$<br>1,421                           |                           |             |

Notes: 1

Contribution rate per person is the maximum section 94 contribution that could be levied by the Council on a per additional person basis. Council however has determined, on development affordability grounds, that contributions under this Plan are capped at \$3,100 per dwelling.













































## Attachment A

Local Infrastructure Service Catchments data

| Urban Residential Development Areas - R1, R2, R3 Zones |                  |                  |            |                  |                  |                  |                  |                  |
|--------------------------------------------------------|------------------|------------------|------------|------------------|------------------|------------------|------------------|------------------|
| Grafton and                                            | New<br>Residents | New<br>Residents |            | New<br>Residents | New<br>Residents | Isolated Coastal | New<br>Residents | New<br>Residents |
| Surrounds                                              |                  | 2021 - 2031      | Coastal