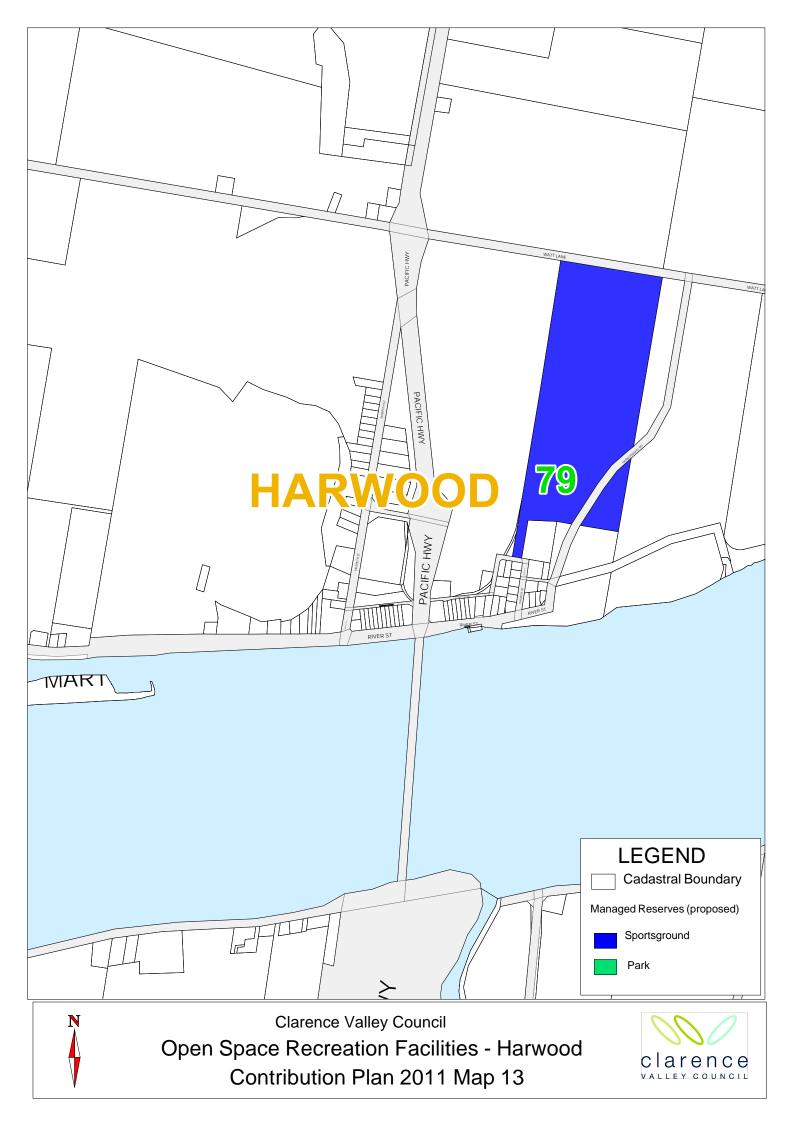

|                                                                                                                    | <mark>\$ 1,73</mark> | 7,000 | \$ 243,180                                          | \$-             | \$   | 1,980,180              |                         | \$     | 1,485,135                                |                                        | \$<br>1,421                           |                           |             |

Notes: 1

Contribution rate per person is the maximum section 94 contribution that could be levied by the Council on a per additional person basis. Council however has determined, on development affordability grounds, that contributions under this Plan are capped at \$3,100 per dwelling.













































## Attachment A

Local Infrastructure Service Catchments data

| Urban Residential Development Areas - R1, R2, R3 Zones |                  |                  |            |                  |                  |                  |                  |                  |
|--------------------------------------------------------|------------------|------------------|------------|------------------|------------------|------------------|------------------|------------------|
| Grafton and                                            | New<br>Residents | New<br>Residents |            | New<br>Residents | New<br>Residents | Isolated Coastal | New<br>Residents | New<br>Residents |
| Surrounds                                              |                  | 2021 - 2031      | Coast