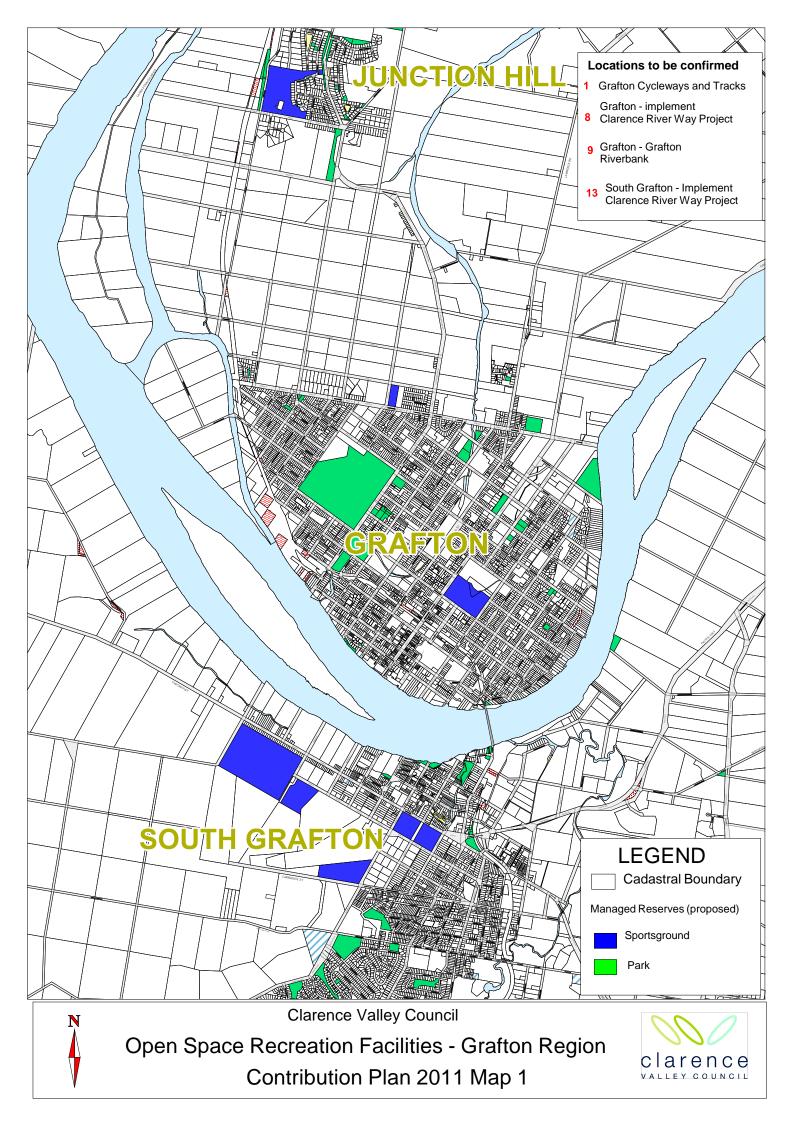

The types of Local Infrastructure which are covered by this Plan are as follows:

- Community facilities, including neighbourhood, community and youth centres, and library and art gallery upgrades
- Open space and recreation facilities, including new and upgraded parks, sportsfields, foreshore and other recreation areas.