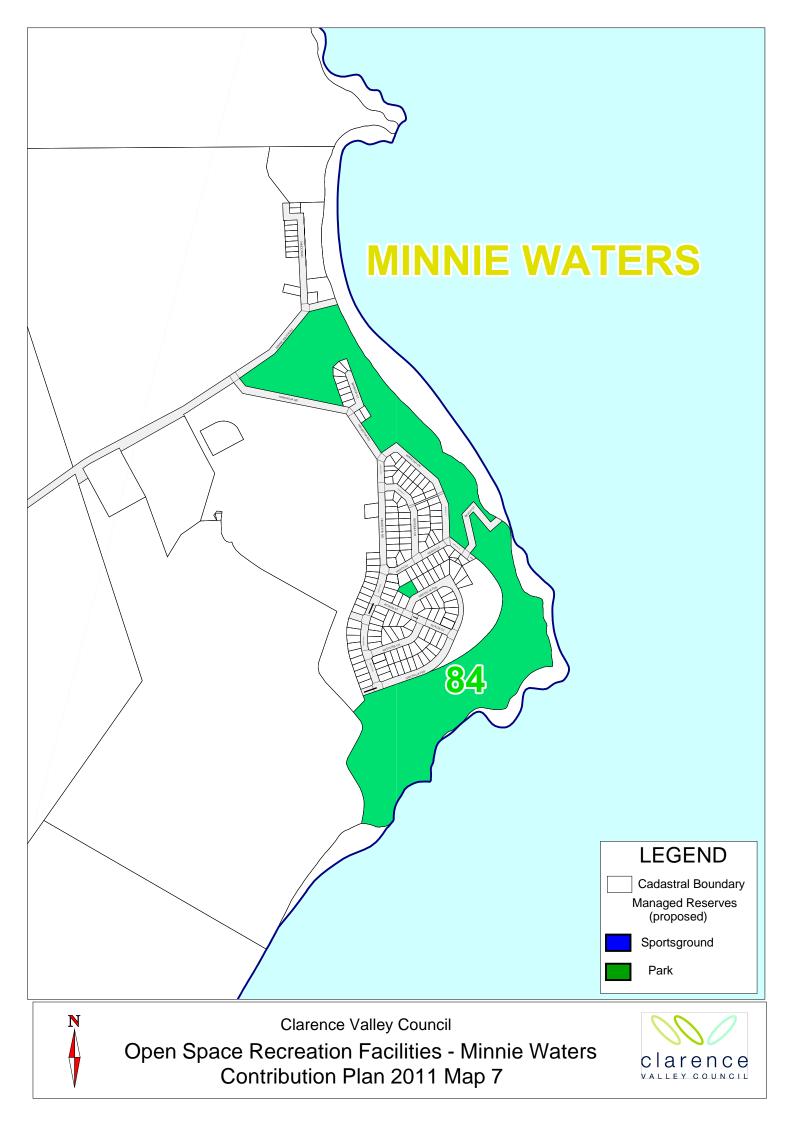

The types of Local Infrastructure which are covered by this Plan are as follows:

- Community facilities, including neighbourhood, community and youth centres, and library and art gallery upgrades
- Open space and recreation facilities, including new and upgraded parks, sportsfields, foreshore and other recreation areas.