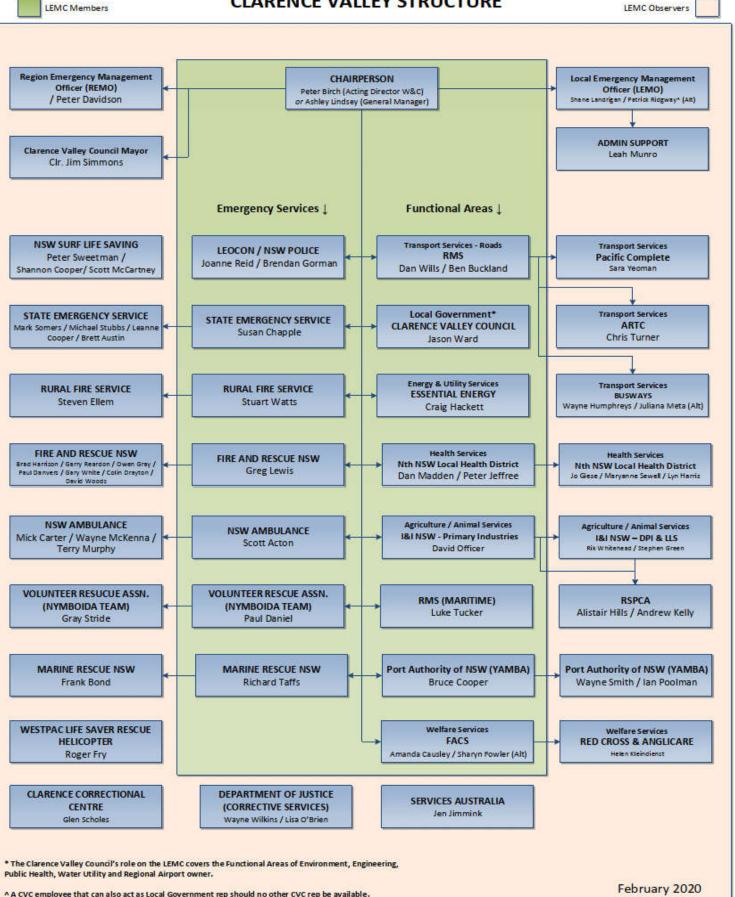

|                                          |                             |                  | <b>U</b> 111001   |



## LOCAL EMERGENCY MANAGEMENT COMMITTEE (LEMC) CLARENCE VALLEY STRUCTURE